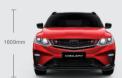

### **GEELY COOLRAY**

| BASIC PARAMETERS                 | COOLRAY 1.5TD + 7DCT                                     |
|----------------------------------|----------------------------------------------------------|
| Length* width*height(mm*mm*mm)   | 4330x1800x1609                                           |
| Wheelbase(mm)                    | 2600                                                     |
| Minimum ground clearance (mm)    | 196                                                      |
| Kerb Weight (kg)                 | 1340                                                     |
| Trunk capacity (L)               | 330                                                      |
| Fuel tank capacity (L)           | 45                                                       |
| Engine Displacement (cc)         | 1477                                                     |
| Maxium power (hp@rpm)            | 177 hp/5500                                              |
| Maxium torque (Nm@rpm)           | 255Nm at 1500-4000 rpm                                   |
| Emission standard                | EURO V                                                   |
| Transmission Type                | 7DCT                                                     |
| Number of gears                  | 7                                                        |
| Type of drive                    | FWD                                                      |
| Suspension (front / rear)        | Macpherson independent/<br>Half independent-Torsion Beam |
| Power Steering type              | EPS                                                      |
| Braking (Front/Rear)             | Disc/Disc                                                |
| Combined fuel consumption (Km/L) | 17.8                                                     |
| Maximum speed (km/h)             | 195                                                      |
| Acceleration time 0-100km/h (s)  | 7.9                                                      |