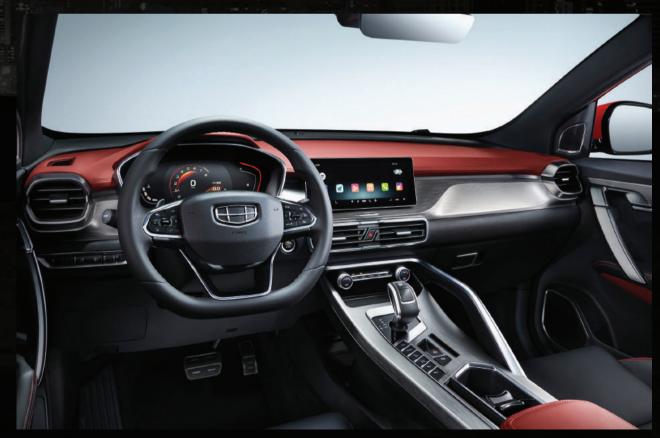

360° Camera /10.25" LCD Screen

Panoramic Sunroof

Passive Start/One Button Start

1.5TD Engine and 7-Speed DCT

Acceleration 0-100 km/h: 7.9s Fuel consumption per 100km: 6.4L High performance provides excellent driving dynamics

**Electric shift lever** 

High tech, easy to operate, one-button Park, and other smart driving functions

### 7-inch LCD dash board

Displays a wide range of driving information and supports interaction with multimedia display. Comes in three themes, making sure all important information displayed clearly.