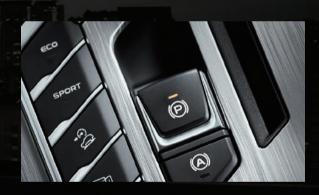

Three driving modes Electrical Parking Brake (EPB) system Auto Hold system

Switch among NORMAL, ECO and SPORT modes with one button.

Paddle shift enables complete control over gearbox with hands on the steering wheel

Disclaimer: The configuration and colour listed above may change according to each dealer store. All rights reserved by Geely International Corporation or Geely authorised local partner.

7.98

**EPB** AutoHold