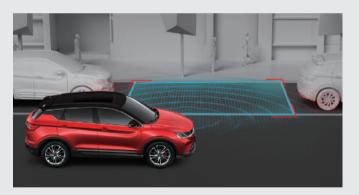

# **Blind Spot Detection (BSD) system**

Real-time detection of blind spot at rear side of the car, timely reminder of cars coming from blind spot.

BSD Blind Spot Detection