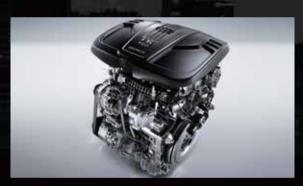

### 1.5TD Engine and 7-Speed DCT

Acceleration 0-100 km/h: 7.9s Fuel consumption per 100km: 6.4L High performance provides excellent driving dynamics

Paddle shift enables complete control over gearbox with hands on the steering wheel