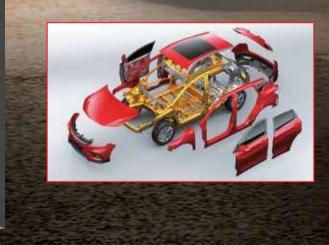

## High-Strength Energy-Absorbing Five-Star Safety Body

- The strongest steel of 1500Mpa
  20% of used steel is hot-formed
- 70% is high resistance steel
- Collapse buffer design

Colors