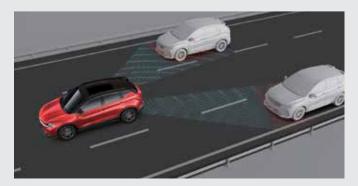

### Blind Spot Detection (BSD) system

Real-time detection of blind spot at rear side of the car, timely reminder of cars coming from blind spot.