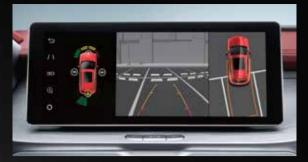

Panoramic Sunroof

360° Camera /10.25" LCD Screen

Passive Start/One Button Start

### Automated Parking Assist (APA) system

Automatic search for parking space, one-touch automatic parking, and automated braking when obstacles detected. All you need is to push one button, no matter how tricky the parking space is.

### Blind Spot Detection (BSD) system

Real-time detection of blind spot at rear side of the car, timely reminder of cars coming from blind spot.