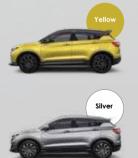

## High-Strength Energy-Absorbing Five-Star Safety Body

- The strongest steel of 1500Mpa
  20% of used steel is hot-formed
- 70% is high resistance steel
- Collapse buffer design

Colors