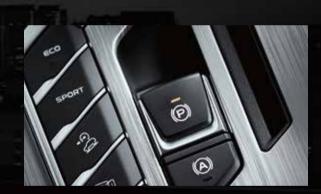

Three driving modes Electrical Parking Brake (EPB) system Auto Hold system

Switch among NORMAL, ECO and SPORT modes with one button.

**Electric shift** High tech, easy to operate, one-button Park, and other smart driving functions