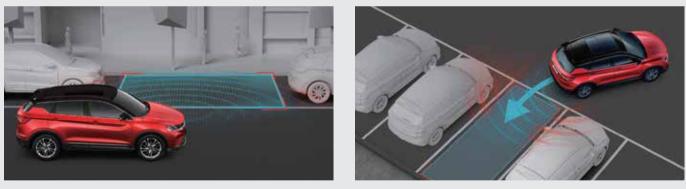

### Automated Parking Assist (APA) system

Automatic search for parking space, one-touch automatic parking, and automated braking when obstacles detected. All you need is to push one button, no matter how tricky the parking space is.