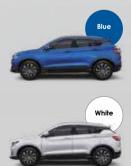

## High-Strength Energy-Absorbing Five-Star Safety Body

- The strongest steel of 1500Mpa
  20% of used steel is hot-formed
- 70% is high resistance steel
- Collapse buffer design

Colors