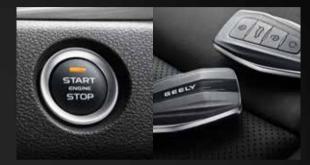

Panoramic Sunroof

360° Camera /10.25" LCD Screen

Passive Start/One Button Start

Three driving modes Electrical Parking Brake (EPB) system Auto Hold system

Switch among NORMAL, ECO and SPORT modes with one button.

**Electric shift** High tech, easy to operate, one-button Park, and other smart driving functions