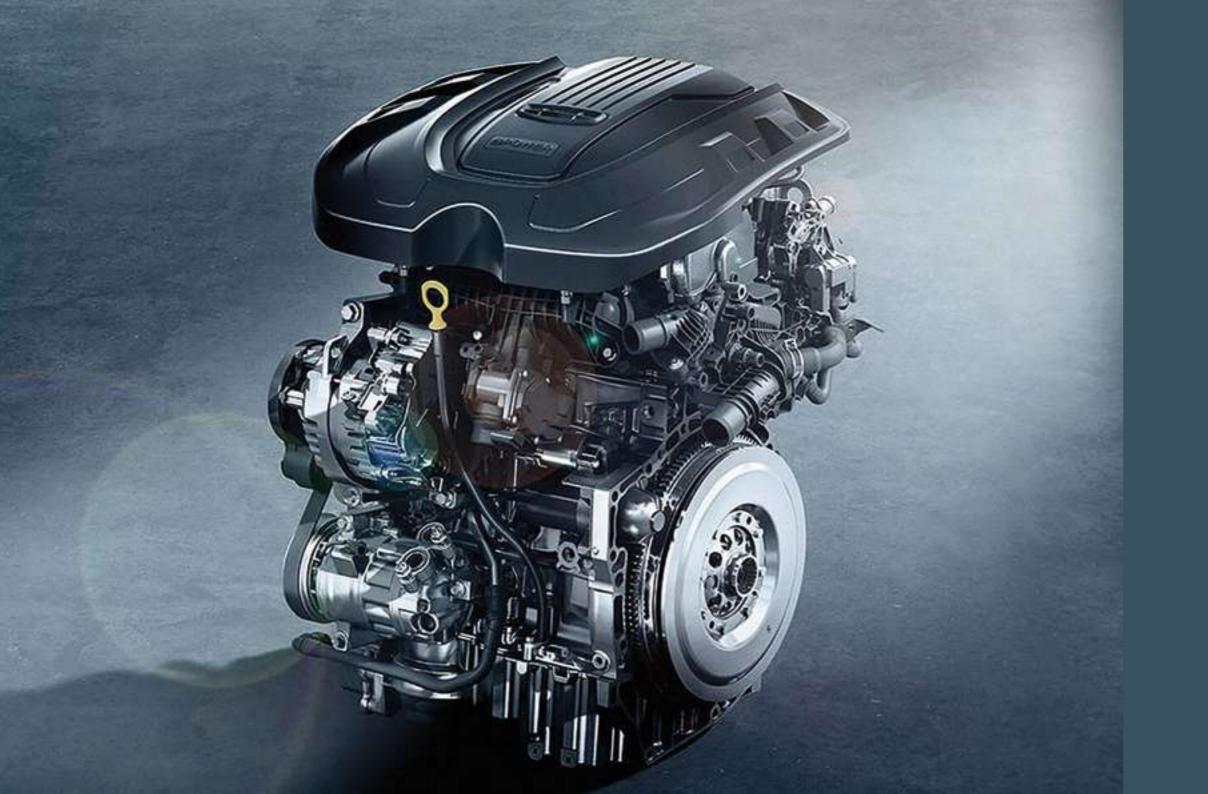

### POWER

Exciting combination of a 1.5TD turbo direct injection engine (jointly developed by Geely and Volvo) and a 48V "Electric Motor Synergy" battery offers breathtaking performance and fuel-efficiency:

- Maximum Power: 188 hp
- Maximum Torque: 300 Nm
- Fuel consumption: 6.6L / 100 kms