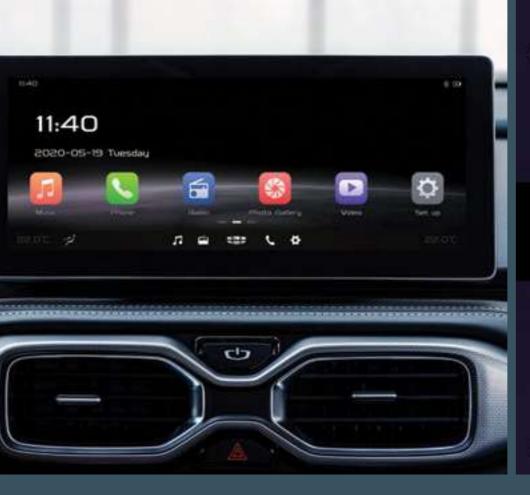

#### 10.25 Inch HD Infotainment Panel

See everything from navigation, entertainment and calls on a large screen. Controlling music for the family, listening to directions, and taking on calls is easier with just quick taps.