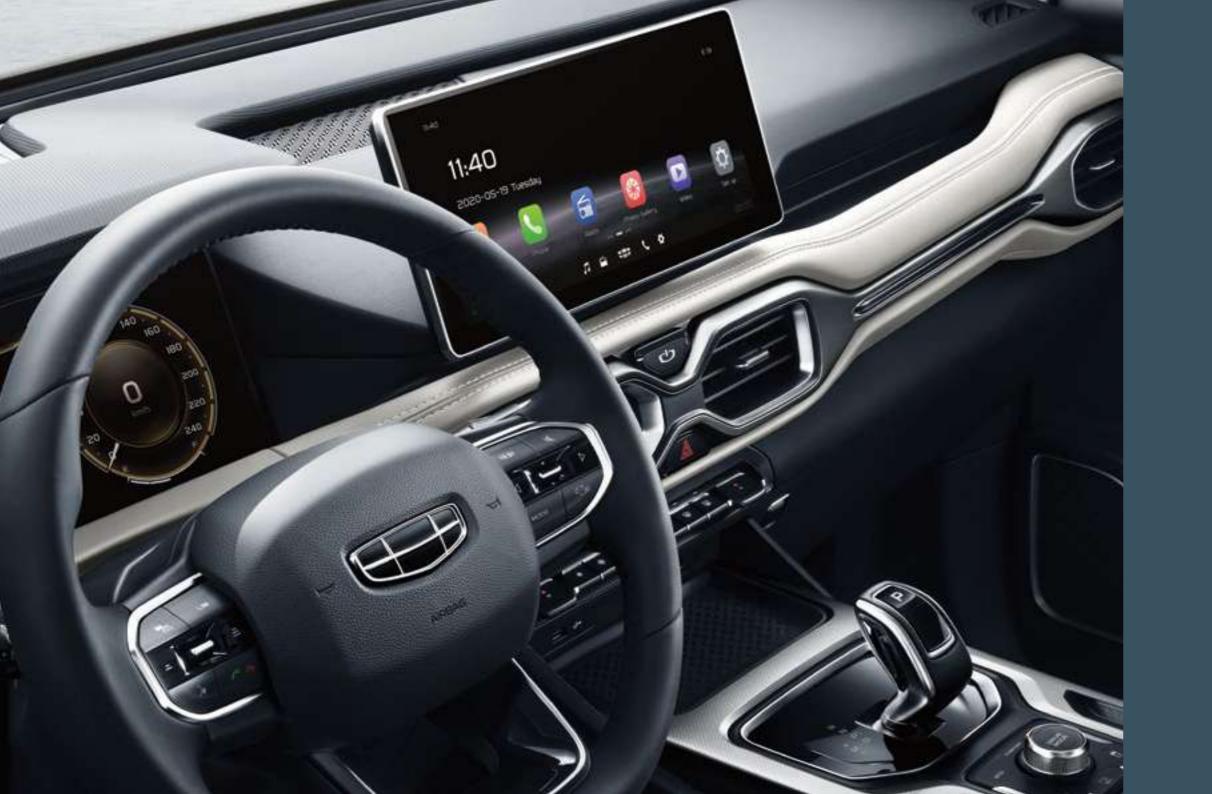

#### 10.25 Inch HD Infotainment Panel

See everything from navigation, entertainment and calls on a large screen. Controlling music for the family, listening to directions, and taking on calls is easier with just quick taps.

#### Pilot Electronic Gear Shifter

Experience wonderful driving comfort with an easy-to-handle electronic gear shifter. Move through the gears with just a simple flick of the wrist.