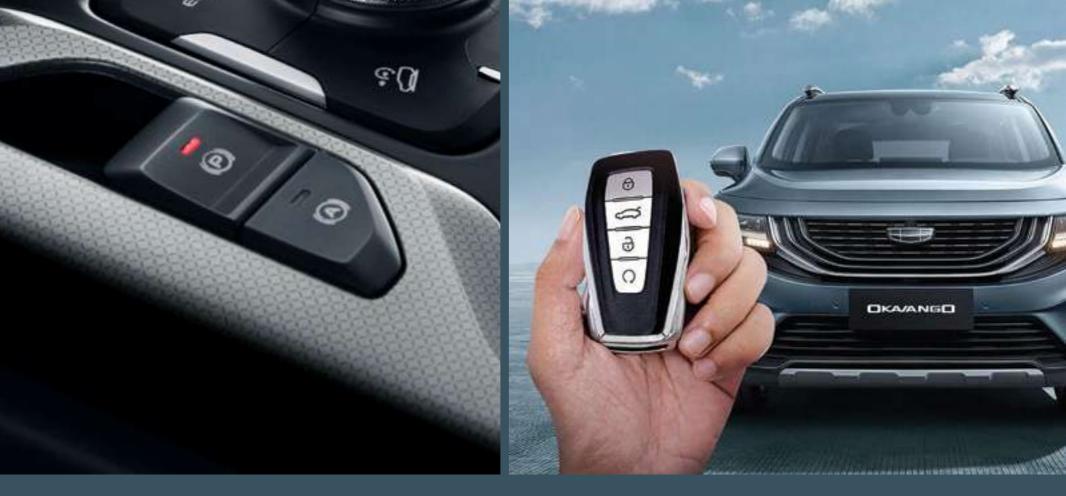

### Electronic Parking Brake + Auto-hold

Give your foot a rest for stop and go traffic. Just step on the brake once to put your car at a full stop. One press of the Electronic Parking Brake firmly secures your car in place.

#### Remote Engine Start

Warm-up your engine and cool down your car without even getting inside it. Even when you are chilling inside your home or getting ready for the road, the Okavango will be ready for your family with just a simple click.