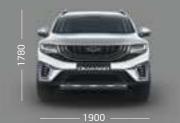

#### Specifications

| Basic Parameters                            | Okavango                                       |
|---------------------------------------------|------------------------------------------------|
| Length*width*height (mm)                    | 4835*1900*1780                                 |
| Wheel base (mm)                             | 2815                                           |
| Engine displacement (L)                     | 1.5TD+7DCT+48V EMS                             |
| Max. engine power [kW/rpm]                  | 130                                            |
| Max. engine torque [Nm/rpm]                 | 255                                            |
| Max. integrated power of +48V EMS [kW/rpm]  | 140                                            |
| Max. integrated torque of +48V EMS [Nm/rpm] | 300                                            |
| Tyre specification                          | 225/55 R18                                     |
| Max. speed [km/h]                           | 190                                            |
| Front/rear wheel tread [mm]                 | 1603 /1618                                     |
| Front/rear suspension [mm]                  | 985/1035                                       |
| Min. ground clearance [mm]                  | 190                                            |
| Seat form                                   | 2+3+2                                          |
| Driving mode                                | Front-engine                                   |
| Braking mode                                | Front ventilated disc/rear solid disc          |
| Fuel tank capacity [L]                      | 60                                             |
| Combined fuel consumption (km/L)            | 16.6                                           |
| Front suspension                            | McPherson independent suspension               |
| Rear suspension                             | Rear composite multi-link dependent suspension |
| Body color                                  | Black, white, grey, silver                     |
| Interior color                              | Black                                          |