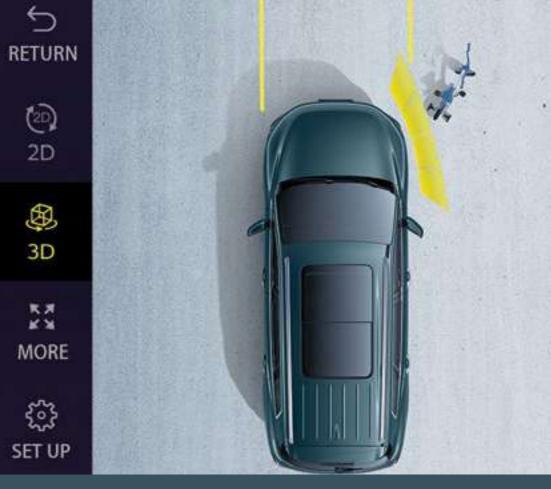

#### 360° HD Panoramic Camera

Maneuvering has never been this easy - see everything around you with tactically placed wide and high-definition cameras. Whether you are parking or coasting, you can check out what is happening around you on the large 10.25" HD screen.