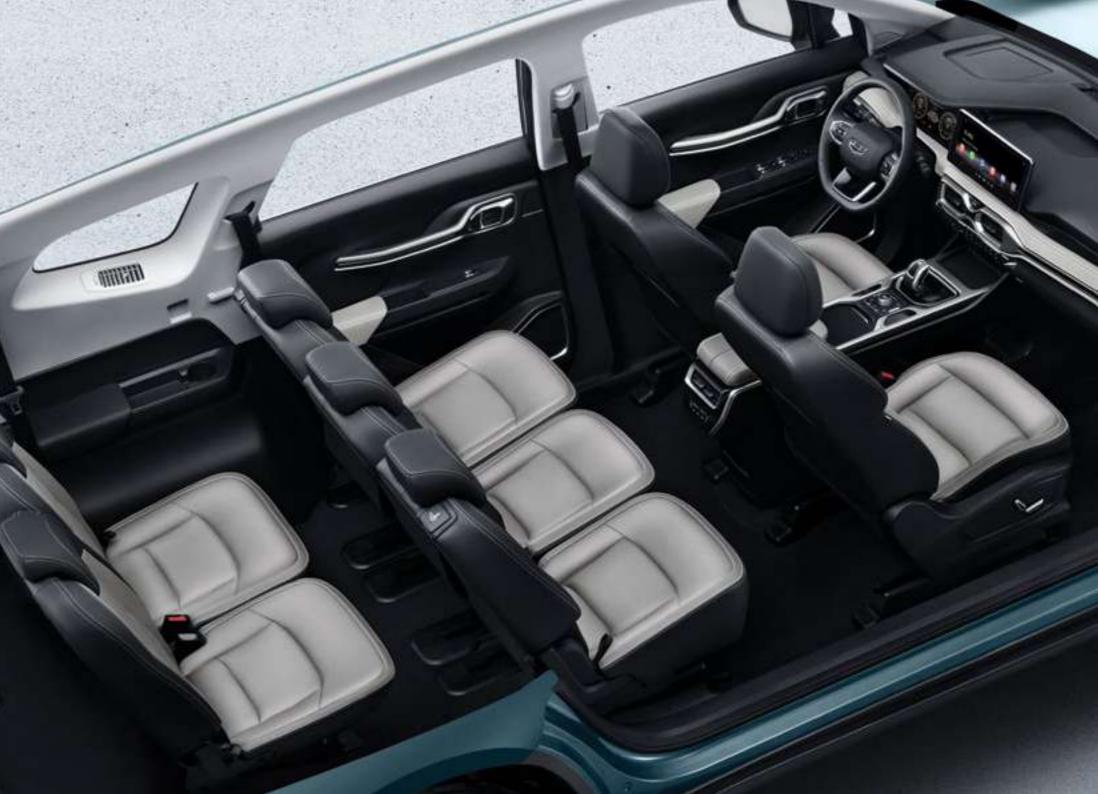

## SPACE

Enjoy a comfortably spacious ride with the smart interior design that makes every journey unique and fun.

#### 42 Storage Spaces

Whether its kids' toys or sports equipment, Okavango offers ample space for all our storage needs.

#### Intelligent 3 Zone AC

Set the temperature to whatever your family wants thanks to the rear controls and 3rd-row vents. Whether they want it warm or cold, everyone in the family can control their temperature.