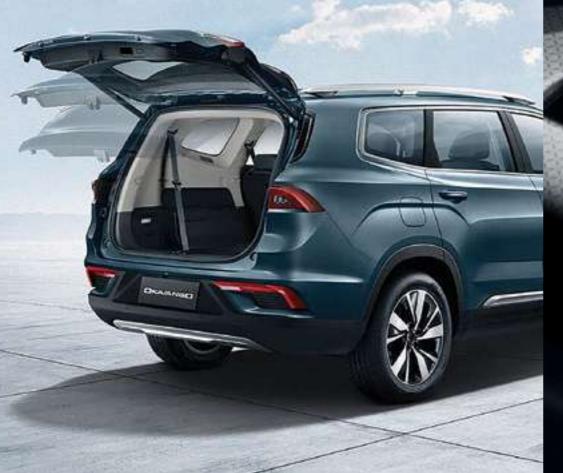

#### Electric Intelligent Tailgate

Storing items and operating Okavango's rear is easy and hassle-free. One push of a button opens the tailgate automatically.