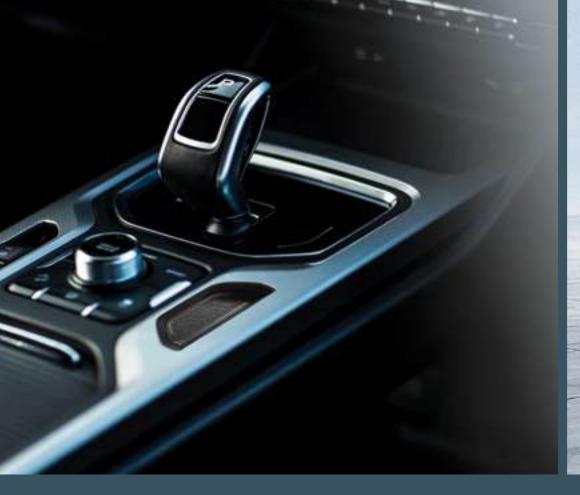

#### Pilot Electronic Gear Shifter

Experience wonderful driving comfort with an easy-to-handle electronic gear shifter. Move through the gears with just a simple flick of the wrist.