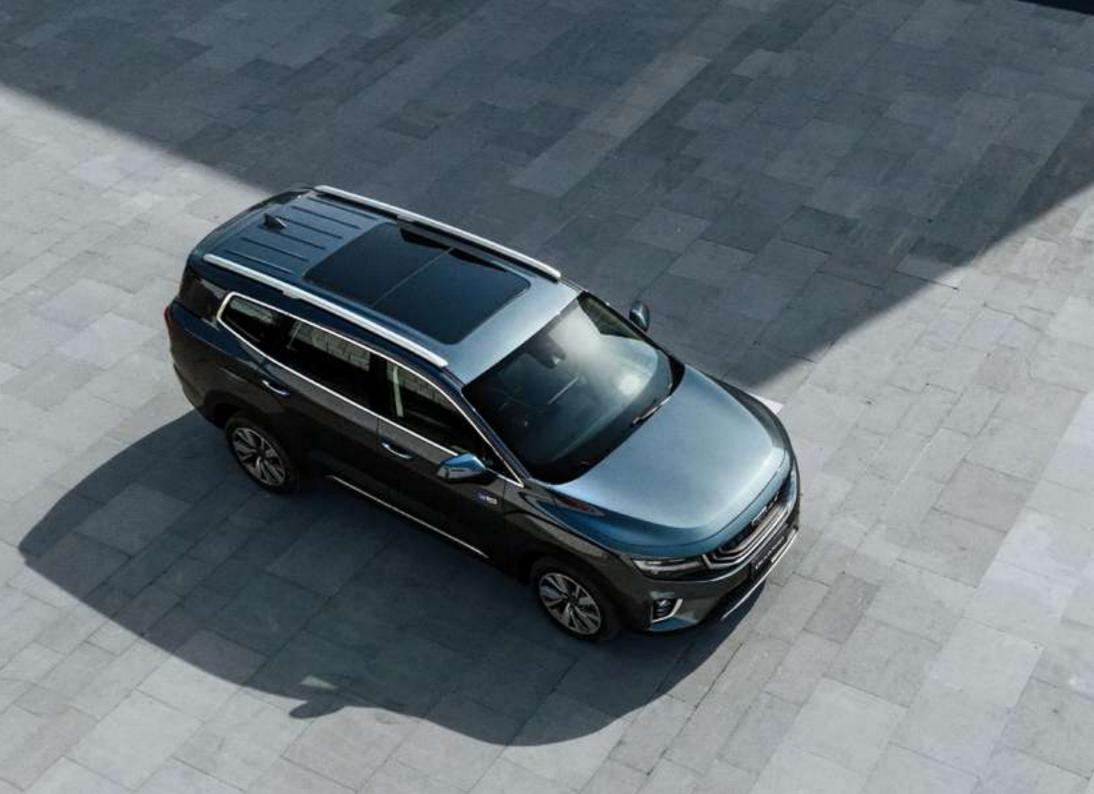

## THE ALL-NEW OKAVANGO

As Geely's first-ever 7-seater SUV, Okavango is engineered to deliver an unmatched combination of superior on-road refinement, premium styling and craftsmanship inside and out, and a host of advanced safety and technology features.

#### Skyline Double-tracked Ceiling Rack

The aerodynamic streamlined design reduces wind resistance and features a powerful carrying capacity.

#### 60-inch Panoramic Sunroof

Open up to an expansive world of breathtaking possibilities.