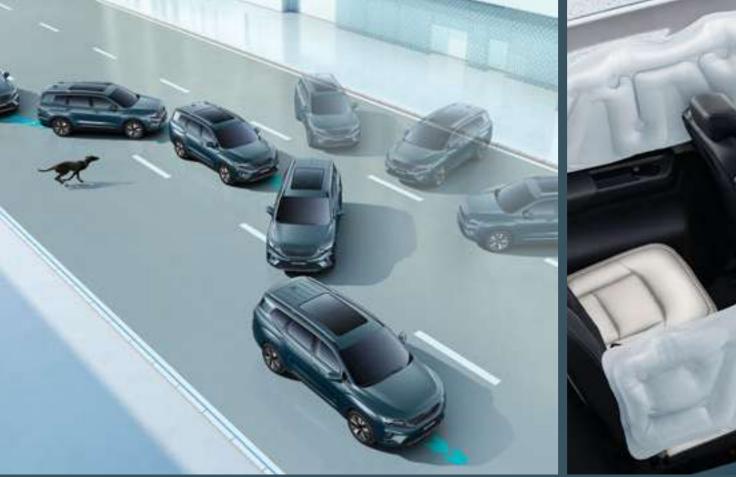

### Electronic Stability Control

Keeps your drive stable and comfortable with the advanced Bosch 9.3 ESP (Electronic Stability Program). Avoid skids and slips when driving on wet roads.

### 6 SRS Airbags

Four 5.0-generation airbags and two curtain airbags provide comprehensive protection and safety for all passengers.

Helps you climb steeper roads by holding your brakes when no driver input is detected while you are ascending hills.