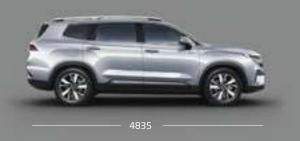

#### Specifications

| Basic Parameters                            | Okavango                                       |
|---------------------------------------------|------------------------------------------------|
| Length*width*height (mm)                    | 4835*1900*1780                                 |
| Wheel base (mm)                             | 2815                                           |
| Engine displacement (L)                     | 1.5TD+7DCT+48V EMS                             |
| Max. engine power [kW/rpm]                  | 130                                            |
| Max. engine torque [Nm/rpm]                 | 255                                            |
| Max. integrated power of +48V EMS [kW/rpm]  | 140                                            |
| Max. integrated torque of +48V EMS [Nm/rpm] | 300                                            |
| Tyre specification                          | 225/55 R18                                     |
| Max. speed [km/h]                           | 190                                            |
| Front/rear wheel tread [mm]                 | 1603 /1618                                     |
| Front/rear suspension [mm]                  | 985/1035                                       |
| Min. ground clearance [mm]                  | 190                                            |
| Seat form                                   | 2+3+2                                          |
| Driving mode                                | Front-engine                                   |
| Braking mode                                | Front ventilated disc/rear solid disc          |
| Fuel tank capacity [L]                      | 60                                             |
| Combined fuel consumption (km/L)            | 16.6                                           |
| Front suspension                            | McPherson independent suspension               |
| Rear suspension                             | Rear composite multi-link dependent suspension |
| Body color                                  | Black, white, grey, silver                     |
| Interior color                              | Black                                          |