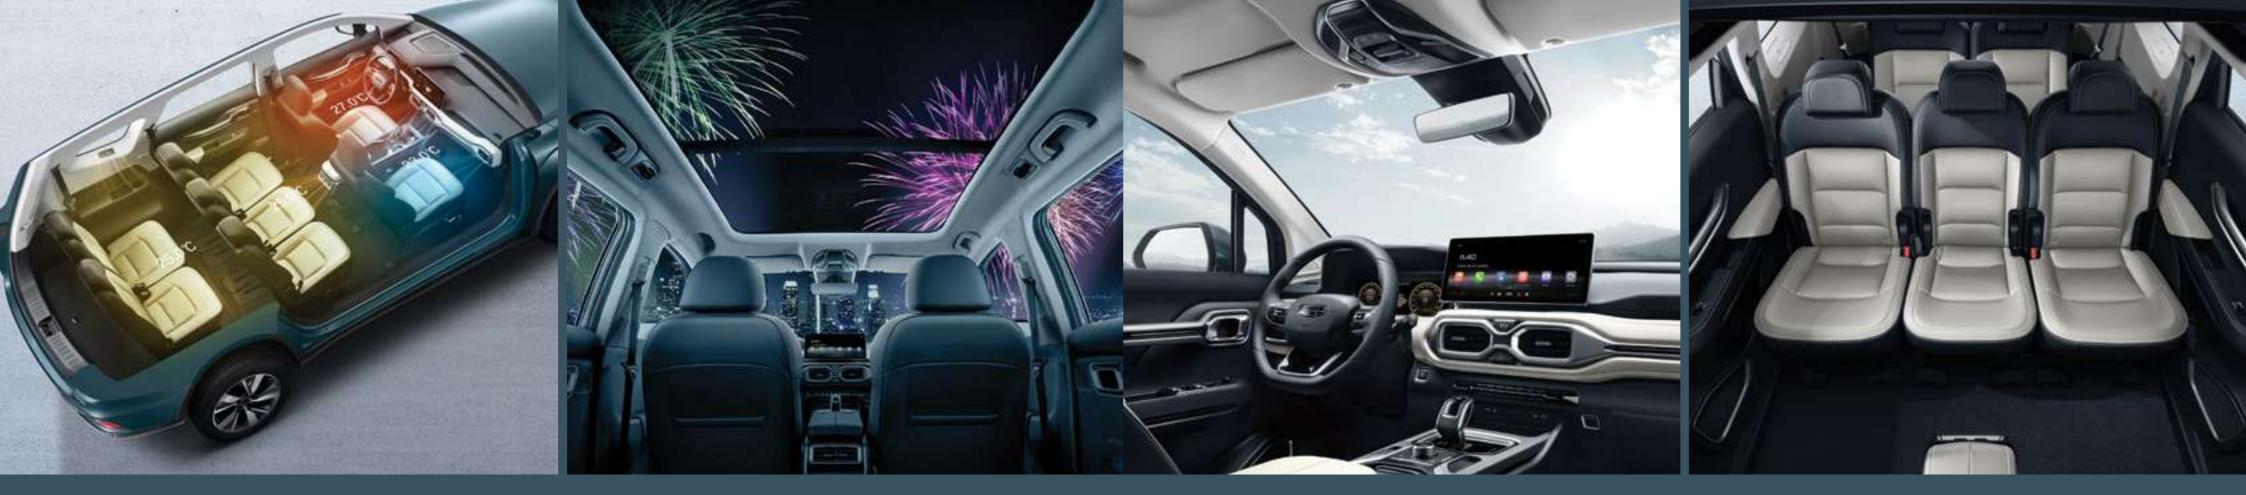

#### Intelligent 3 Zone AC

Set the temperature to whatever your family wants thanks to the rear controls and 3rd-row vents. Whether they want it warm or cold, everyone in the family can control their temperature.

#### 60-inch Panoramic Sunroof

Open up to an expansive world of breathtaking possibilities.

#### 10.25 Inch HD Infotainment Panel

See everything from navigation, entertainment and calls on a large screen. Controlling music for the family, listening to directions, and taking on calls is easier with just quick taps.