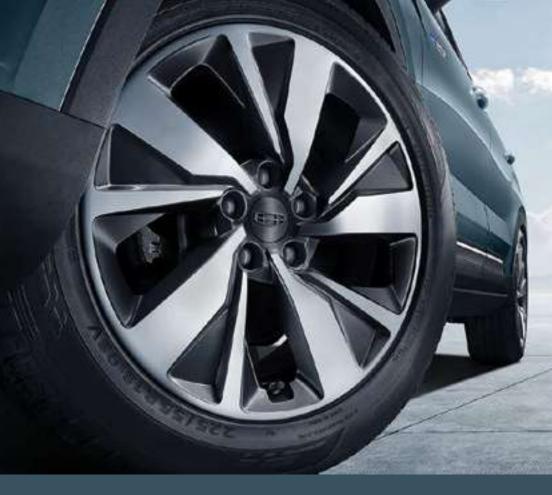

#### 18-inch Wheels

Stand tall with shiny 18-inch wheels and enjoy smoother drives thanks to higher ground clearance.