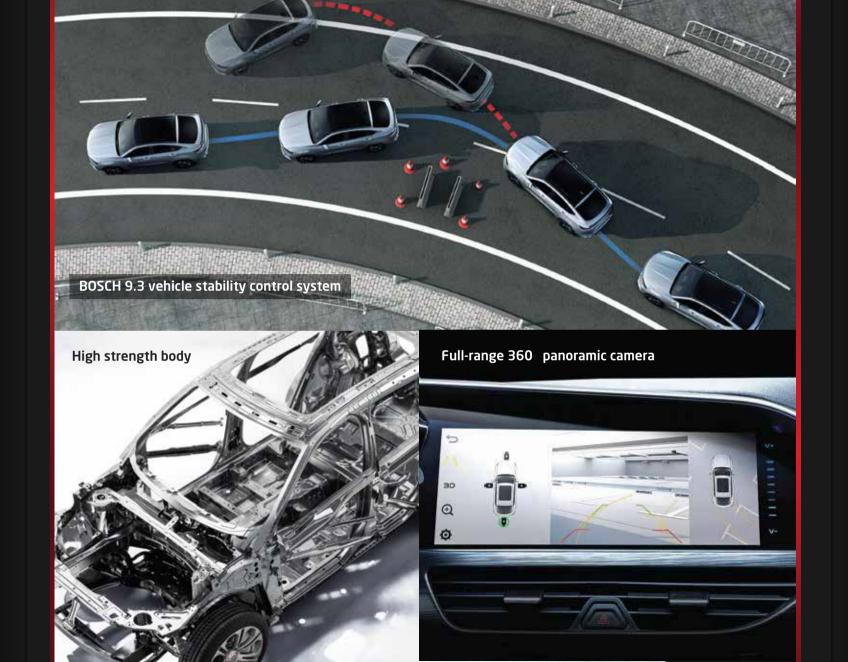

### Safety

Create an advanced body structure with a new structure and a new design to improve passive safety.

- High strength body structure
- Greatest head & neck protection seats
- Highest safety scores in authoritative safety tests in China, the United States and Europe

### Reliability

CMA also defines new global standards through leading technology and globalized verification. CMA has released around 1,000 sample vehicles for testing, test mileage exceeds 3.8 million kilometers. Up to 9 types of vehicle tests has been conducted with TUGELLA, covering 57 test environments, and the reliability verification results of each part have all exceeded the Auto industry levels