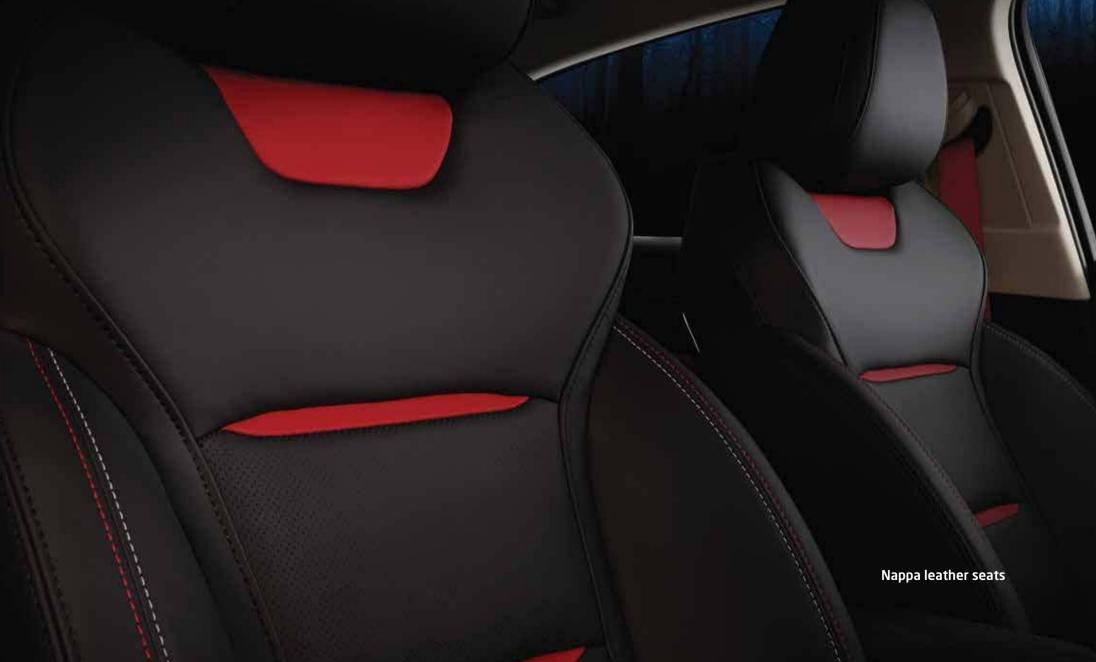

| Category                                                                                                                                                                                                                                                                                                                                        | Luxury (GL) 4WD    | Flagship (GF) 4WD              |
|-------------------------------------------------------------------------------------------------------------------------------------------------------------------------------------------------------------------------------------------------------------------------------------------------------------------------------------------------|--------------------|--------------------------------|
| Interior                                                                                                                                                                                                                                                                                                                                        |                    |                                |
| Airbags                                                                                                                                                                                                                                                                                                                                         | 6                  | 6                              |
| Ambient Lighting                                                                                                                                                                                                                                                                                                                                | Doors              | Doors + Console                |
| Multi-Functional Steering Wheel                                                                                                                                                                                                                                                                                                                 | √                  | <b>√</b>                       |
| Electronic Power Steering                                                                                                                                                                                                                                                                                                                       | √                  | J                              |
| Seat Trim                                                                                                                                                                                                                                                                                                                                       | PVC Leather Seats  | Nappa Leather Seats            |
| Electric Driver's Seat Adjustment                                                                                                                                                                                                                                                                                                               | 6-way powered      | 8-way powered                  |
| Electric Passenger's Seat Adjustment                                                                                                                                                                                                                                                                                                            | 6-way powered      |                                |
| Instrument Cluster Panel                                                                                                                                                                                                                                                                                                                        | 12.3 inch Full LCD |                                |
| Multi-Touch Entertainment Screen                                                                                                                                                                                                                                                                                                                | 12.3 Inch          |                                |
| Speakers                                                                                                                                                                                                                                                                                                                                        | 8                  |                                |
| Auto AC Dual-Zone                                                                                                                                                                                                                                                                                                                               | √                  | <b>√</b>                       |
| Rear AC Outlet                                                                                                                                                                                                                                                                                                                                  | √                  | J                              |
| Powered Windows                                                                                                                                                                                                                                                                                                                                 | V                  | <b>√</b>                       |
| Front Seats With Heating                                                                                                                                                                                                                                                                                                                        | √                  | J                              |
| Front Seats With Ventilation                                                                                                                                                                                                                                                                                                                    | х                  | <b>√</b>                       |
| Rear-View Mirror Auto-Dimming                                                                                                                                                                                                                                                                                                                   | Х                  | 1                              |
| Wireless Phone Charger                                                                                                                                                                                                                                                                                                                          | х                  | J                              |
|                                                                                                                                                                                                                                                                                                                                                 |                    |                                |
| Features                                                                                                                                                                                                                                                                                                                                        |                    |                                |
| Features Parking Sensors                                                                                                                                                                                                                                                                                                                        | Front 8            | & Rear                         |
|                                                                                                                                                                                                                                                                                                                                                 | Front of 360 d     |                                |
| Parking Sensors                                                                                                                                                                                                                                                                                                                                 |                    |                                |
| Parking Sensors Camera                                                                                                                                                                                                                                                                                                                          | 360 d              | egree                          |
| Parking Sensors Camera Cruise Control                                                                                                                                                                                                                                                                                                           | 360 d              | egree Adaptive Cruise Control  |
| Parking Sensors Camera Cruise Control Bluetooth                                                                                                                                                                                                                                                                                                 | 360 d<br>√<br>√    | egree Adaptive Cruise Control  |
| Parking Sensors Camera Cruise Control Bluetooth USB & AUX                                                                                                                                                                                                                                                                                       | 360 d<br>√<br>√    | egree Adaptive Cruise Control  |
| Parking Sensors Camera Cruise Control Bluetooth USB & AUX Keyless Entry                                                                                                                                                                                                                                                                         | 360 d              | egree Adaptive Cruise Control  |
| Parking Sensors  Camera  Cruise Control  Bluetooth  USB & AUX  Keyless Entry  Keyless Start                                                                                                                                                                                                                                                     | 360 d              | egree Adaptive Cruise Control  |
| Parking Sensors  Camera  Cruise Control  Bluetooth  USB & AUX  Keyless Entry  Keyless Start  Hill-Start Assist Control                                                                                                                                                                                                                          | 360 d              | egree Adaptive Cruise Control  |
| Parking Sensors  Camera  Cruise Control  Bluetooth  USB & AUX  Keyless Entry  Keyless Start  Hill-Start Assist Control  Hill Descent Control                                                                                                                                                                                                    | 360 d              | egree Adaptive Cruise Control  |
| Parking Sensors  Camera  Cruise Control  Bluetooth  USB & AUX  Keyless Entry  Keyless Start  Hill-Start Assist Control  Hill Descent Control  Electronic Brake Assist                                                                                                                                                                           | 360 d              | egree Adaptive Cruise Control  |
| Parking Sensors  Camera  Cruise Control  Bluetooth  USB & AUX  Keyless Entry  Keyless Start  Hill-Start Assist Control  Hill Descent Control  Electronic Brake Assist  Tire Pressure Monitor                                                                                                                                                    | 360 d              | egree Adaptive Cruise Control  |
| Parking Sensors  Camera  Cruise Control  Bluetooth  USB & AUX  Keyless Entry  Keyless Start  Hill-Start Assist Control  Hill Descent Control  Electronic Brake Assist  Tire Pressure Monitor  Electric Power Boost (EPS)                                                                                                                        | 360 d              | egree  Adaptive Cruise Control |
| Parking Sensors  Camera  Cruise Control  Bluetooth  USB & AUX  Keyless Entry  Keyless Start  Hill-Start Assist Control  Hill Descent Control  Electronic Brake Assist  Tire Pressure Monitor  Electric Power Boost (EPS)  Electric Parking Brake + Autohold                                                                                     | 360 d              | egree  Adaptive Cruise Control |
| Parking Sensors  Camera  Cruise Control  Bluetooth  USB & AUX  Keyless Entry  Keyless Start  Hill-Start Assist Control  Hill Descent Control  Electronic Brake Assist  Tire Pressure Monitor  Electric Power Boost (EPS)  Electric Parking Brake + Autohold  Electronic Stability Control                                                       | 360 d              | egree  Adaptive Cruise Control |
| Parking Sensors  Camera  Cruise Control  Bluetooth  USB & AUX  Keyless Entry  Keyless Start  Hill-Start Assist Control  Hill Descent Control  Electronic Brake Assist  Tire Pressure Monitor  Electric Power Boost (EPS)  Electric Parking Brake + Autohold  Electronic Stability Control  Autonomous Emergency Braking                         | 360 d              | egree  Adaptive Cruise Control |
| Parking Sensors  Camera  Cruise Control  Bluetooth  USB & AUX  Keyless Entry  Keyless Start  Hill-Start Assist Control  Hill Descent Control  Electronic Brake Assist  Tire Pressure Monitor  Electric Power Boost (EPS)  Electric Parking Brake + Autohold  Electronic Stability Control  Autonomous Emergency Braking  Lane Departure Warning | 360 d              | egree  Adaptive Cruise Control |