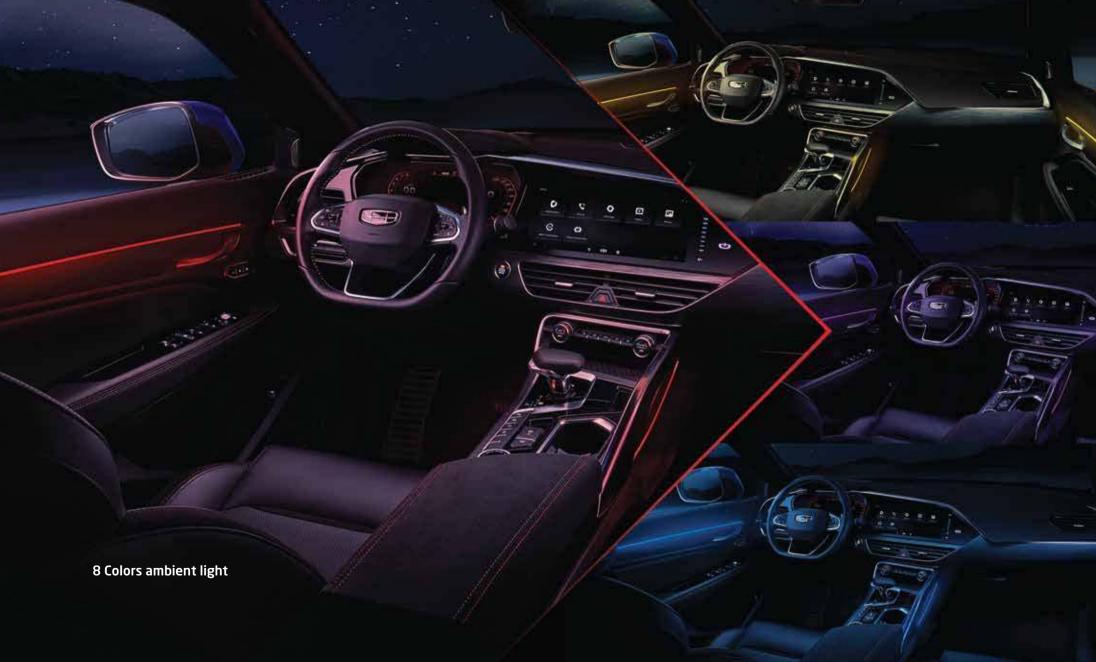

| Category                                                                                                                                                                                                                                                                                                                                        | Luxury (GL) 4WD    | Flagship (GF) 4WD              |
|-------------------------------------------------------------------------------------------------------------------------------------------------------------------------------------------------------------------------------------------------------------------------------------------------------------------------------------------------|--------------------|--------------------------------|
| Interior                                                                                                                                                                                                                                                                                                                                        |                    |                                |
| Airbags                                                                                                                                                                                                                                                                                                                                         | 6                  | 6                              |
| Ambient Lighting                                                                                                                                                                                                                                                                                                                                | Doors              | Doors + Console                |
| Multi-Functional Steering Wheel                                                                                                                                                                                                                                                                                                                 | √                  | <b>√</b>                       |
| Electronic Power Steering                                                                                                                                                                                                                                                                                                                       | √                  | J                              |
| Seat Trim                                                                                                                                                                                                                                                                                                                                       | PVC Leather Seats  | Nappa Leather Seats            |
| Electric Driver's Seat Adjustment                                                                                                                                                                                                                                                                                                               | 6-way powered      | 8-way powered                  |
| Electric Passenger's Seat Adjustment                                                                                                                                                                                                                                                                                                            | 6-way powered      |                                |
| Instrument Cluster Panel                                                                                                                                                                                                                                                                                                                        | 12.3 inch Full LCD |                                |
| Multi-Touch Entertainment Screen                                                                                                                                                                                                                                                                                                                | 12.3 Inch          |                                |
| Speakers                                                                                                                                                                                                                                                                                                                                        | 8                  |                                |
| Auto AC Dual-Zone                                                                                                                                                                                                                                                                                                                               | √                  | <b>√</b>                       |
| Rear AC Outlet                                                                                                                                                                                                                                                                                                                                  | √                  | J                              |
| Powered Windows                                                                                                                                                                                                                                                                                                                                 | V                  | <b>√</b>                       |
| Front Seats With Heating                                                                                                                                                                                                                                                                                                                        | √                  | J                              |
| Front Seats With Ventilation                                                                                                                                                                                                                                                                                                                    | х                  | <b>√</b>                       |
| Rear-View Mirror Auto-Dimming                                                                                                                                                                                                                                                                                                                   | Х                  | 1                              |
| Wireless Phone Charger                                                                                                                                                                                                                                                                                                                          | х                  | J                              |
|                                                                                                                                                                                                                                                                                                                                                 |                    |                                |
| Features                                                                                                                                                                                                                                                                                                                                        |                    |                                |
| Features Parking Sensors                                                                                                                                                                                                                                                                                                                        | Front 8            | & Rear                         |
|                                                                                                                                                                                                                                                                                                                                                 | Front of 360 d     |                                |
| Parking Sensors                                                                                                                                                                                                                                                                                                                                 |                    |                                |
| Parking Sensors Camera                                                                                                                                                                                                                                                                                                                          | 360 d              | egree                          |
| Parking Sensors Camera Cruise Control                                                                                                                                                                                                                                                                                                           | 360 d              | egree Adaptive Cruise Control  |
| Parking Sensors Camera Cruise Control Bluetooth                                                                                                                                                                                                                                                                                                 | 360 d<br>√<br>√    | egree Adaptive Cruise Control  |
| Parking Sensors Camera Cruise Control Bluetooth USB & AUX                                                                                                                                                                                                                                                                                       | 360 d<br>√<br>√    | egree Adaptive Cruise Control  |
| Parking Sensors Camera Cruise Control Bluetooth USB & AUX Keyless Entry                                                                                                                                                                                                                                                                         | 360 d              | egree Adaptive Cruise Control  |
| Parking Sensors  Camera  Cruise Control  Bluetooth  USB & AUX  Keyless Entry  Keyless Start                                                                                                                                                                                                                                                     | 360 d              | egree Adaptive Cruise Control  |
| Parking Sensors  Camera  Cruise Control  Bluetooth  USB & AUX  Keyless Entry  Keyless Start  Hill-Start Assist Control                                                                                                                                                                                                                          | 360 d              | egree Adaptive Cruise Control  |
| Parking Sensors  Camera  Cruise Control  Bluetooth  USB & AUX  Keyless Entry  Keyless Start  Hill-Start Assist Control  Hill Descent Control                                                                                                                                                                                                    | 360 d              | egree Adaptive Cruise Control  |
| Parking Sensors  Camera  Cruise Control  Bluetooth  USB & AUX  Keyless Entry  Keyless Start  Hill-Start Assist Control  Hill Descent Control  Electronic Brake Assist                                                                                                                                                                           | 360 d              | egree Adaptive Cruise Control  |
| Parking Sensors  Camera  Cruise Control  Bluetooth  USB & AUX  Keyless Entry  Keyless Start  Hill-Start Assist Control  Hill Descent Control  Electronic Brake Assist  Tire Pressure Monitor                                                                                                                                                    | 360 d              | egree Adaptive Cruise Control  |
| Parking Sensors  Camera  Cruise Control  Bluetooth  USB & AUX  Keyless Entry  Keyless Start  Hill-Start Assist Control  Hill Descent Control  Electronic Brake Assist  Tire Pressure Monitor  Electric Power Boost (EPS)                                                                                                                        | 360 d              | egree  Adaptive Cruise Control |
| Parking Sensors  Camera  Cruise Control  Bluetooth  USB & AUX  Keyless Entry  Keyless Start  Hill-Start Assist Control  Hill Descent Control  Electronic Brake Assist  Tire Pressure Monitor  Electric Power Boost (EPS)  Electric Parking Brake + Autohold                                                                                     | 360 d              | egree  Adaptive Cruise Control |
| Parking Sensors  Camera  Cruise Control  Bluetooth  USB & AUX  Keyless Entry  Keyless Start  Hill-Start Assist Control  Hill Descent Control  Electronic Brake Assist  Tire Pressure Monitor  Electric Power Boost (EPS)  Electric Parking Brake + Autohold  Electronic Stability Control                                                       | 360 d              | egree  Adaptive Cruise Control |
| Parking Sensors  Camera  Cruise Control  Bluetooth  USB & AUX  Keyless Entry  Keyless Start  Hill-Start Assist Control  Hill Descent Control  Electronic Brake Assist  Tire Pressure Monitor  Electric Power Boost (EPS)  Electric Parking Brake + Autohold  Electronic Stability Control  Autonomous Emergency Braking                         | 360 d              | egree  Adaptive Cruise Control |
| Parking Sensors  Camera  Cruise Control  Bluetooth  USB & AUX  Keyless Entry  Keyless Start  Hill-Start Assist Control  Hill Descent Control  Electronic Brake Assist  Tire Pressure Monitor  Electric Power Boost (EPS)  Electric Parking Brake + Autohold  Electronic Stability Control  Autonomous Emergency Braking  Lane Departure Warning | 360 d              | egree  Adaptive Cruise Control |