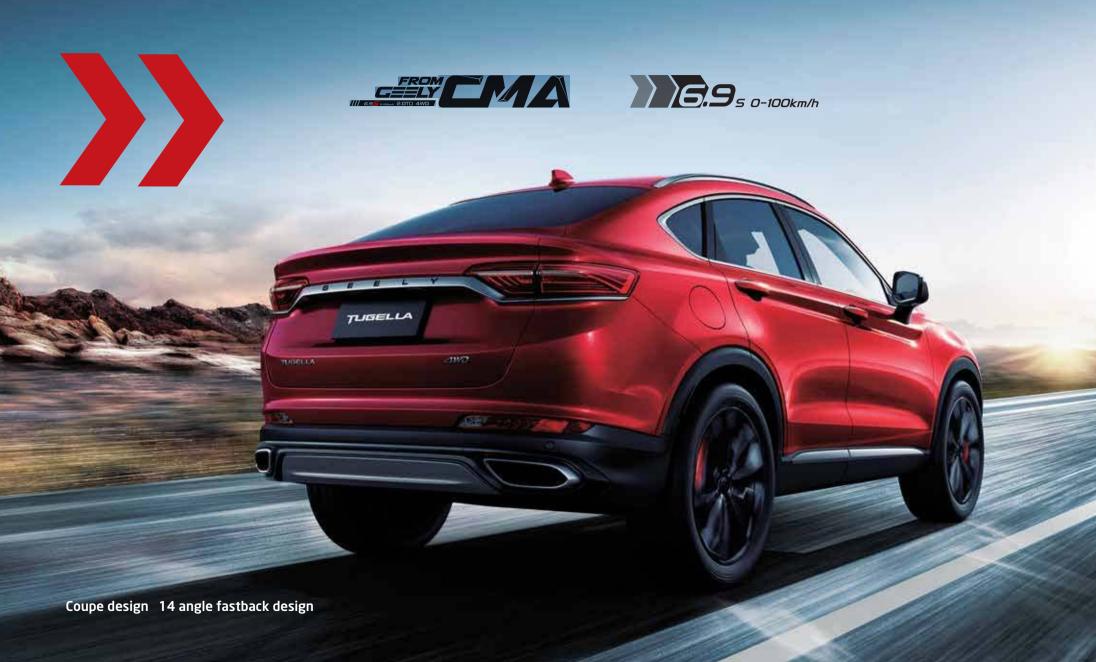

# **Unrivalled Performance & Technology**

Tugella's performance comes courtesy of the powerful and efficient 2.0-litre turbocharged four-cylinder direct-injection engine providing a power output of 238hp and torque of 350nm. This is mated to the smooth Aisin 8-speed automatic transmission, and BorgWarner's fifth-generation 4WD system which distributes power evenly between the front and rear axles for superior road handling.

This sophisticated combination of powertrain and chassis technology enables the Tugella to accelerate from 0 to 100km/h in just 6.9 seconds for a thrilling driving experience.

**Aisin AW 8AT** 

BorgWarner s
Fifth-generation 4WD System