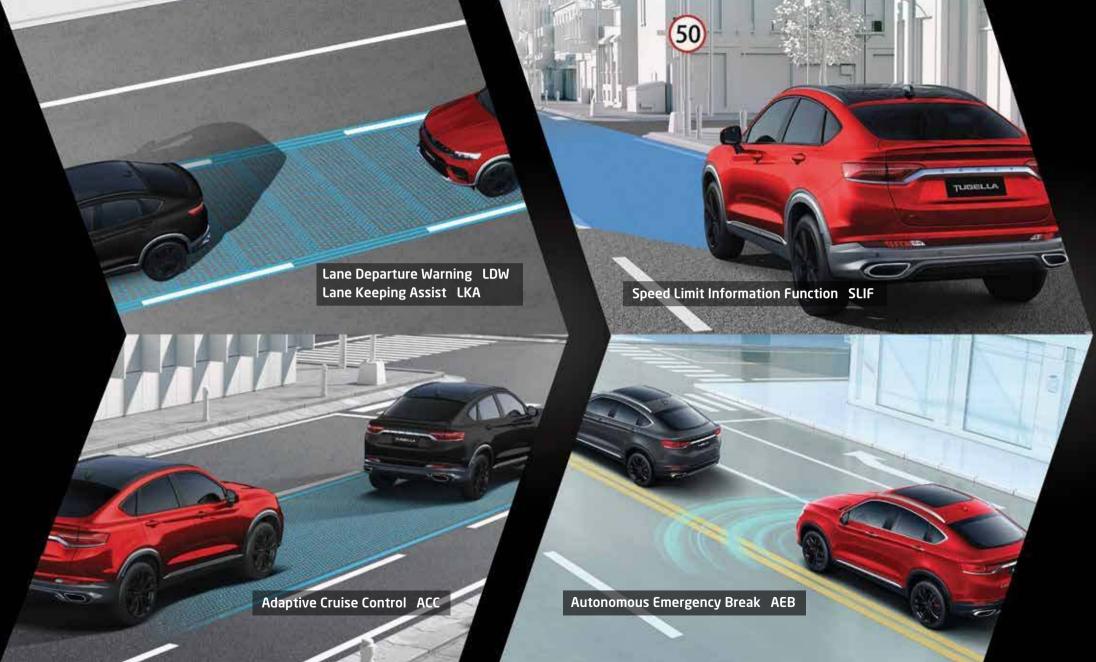

ection engine providing a power output of 238hp and torque of 350nm. This is mated to the smooth Aisin 8-speed automatic transmission, and BorgWarner's fifth-generation 4WD system which distributes power evenly between the front and rear axles for superior road handling.

This sophisticated combination of powertrain and chassis technology enables the Tugella to accelerate from 0 to 100km/h in just 6.9 seconds for a thrilling driving experience.



**Aisin AW 8AT** 



BorgWarner s
Fifth-generation 4WD System

























Safety is Geely's first and foremost concern. It is a value that lies in the heart of our brand and to show our commitment to safety. We have set a goal for ourselves to make the safest car not only for our drivers and passengers but also for pedestrians.







| Dimensions                |                |
|---------------------------|----------------|
| Lengthxwidthxheight (Mm)  | 4605x1878x1643 |
| Wheelbase (Mm)            | 2700           |
| Engine                    |                |
| Engine Size               | 2.0TD          |
| Horsepower                | 238 hp         |
| Torque                    | 350 NM         |
| Acceleration (100-0 Km/H) | 6.9s           |
| Transmission              | 8AT            |

| Category                                            | Luxury (GL) 4WD | Flagship (GF) 4WD           |
|-----------------------------------------------------|-----------------|-----------------------------|
| Exterior                                            |                 |                             |
| Wheels