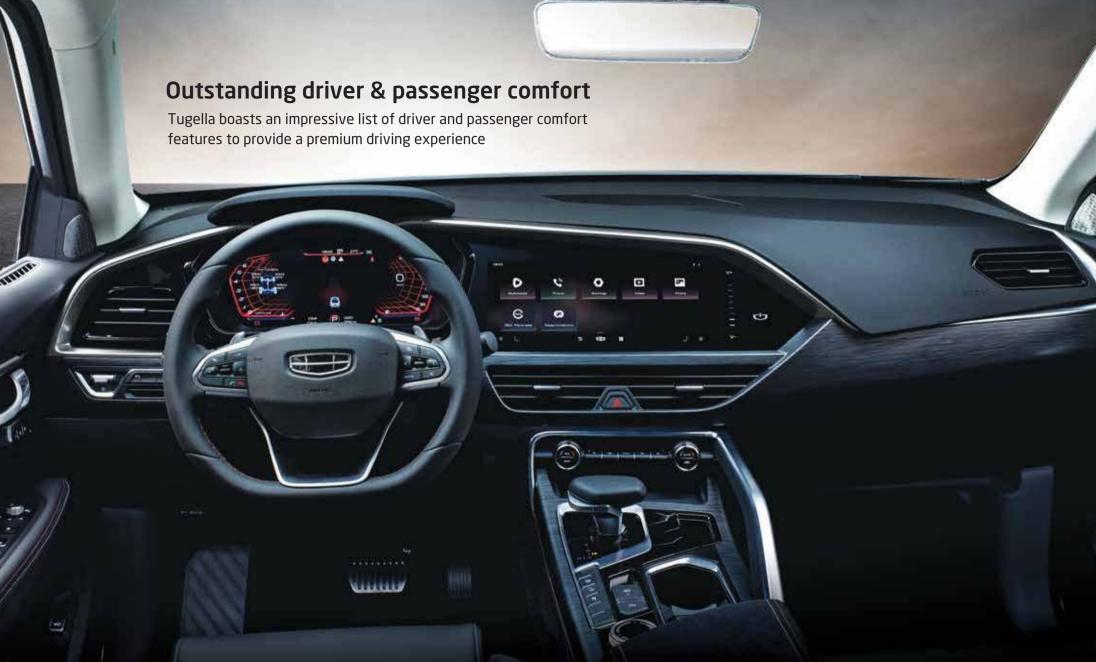

| Category                                                                                                                                                                                                                                                                                                                                        | Luxury (GL) 4WD    | Flagship (GF) 4WD              |
|-------------------------------------------------------------------------------------------------------------------------------------------------------------------------------------------------------------------------------------------------------------------------------------------------------------------------------------------------|--------------------|--------------------------------|
| Interior                                                                                                                                                                                                                                                                                                                                        |                    |                                |
| Airbags                                                                                                                                                                                                                                                                                                                                         | 6                  | 6                              |
| Ambient Lighting                                                                                                                                                                                                                                                                                                                                | Doors              | Doors + Console                |
| Multi-Functional Steering Wheel                                                                                                                                                                                                                                                                                                                 | √                  | <b>√</b>                       |
| Electronic Power Steering                                                                                                                                                                                                                                                                                                                       | √                  | J                              |
| Seat Trim                                                                                                                                                                                                                                                                                                                                       | PVC Leather Seats  | Nappa Leather Seats            |
| Electric Driver's Seat Adjustment                                                                                                                                                                                                                                                                                                               | 6-way powered      | 8-way powered                  |
| Electric Passenger's Seat Adjustment                                                                                                                                                                                                                                                                                                            | 6-way powered      |                                |
| Instrument Cluster Panel                                                                                                                                                                                                                                                                                                                        | 12.3 inch Full LCD |                                |
| Multi-Touch Entertainment Screen                                                                                                                                                                                                                                                                                                                | 12.3 Inch          |                                |
| Speakers                                                                                                                                                                                                                                                                                                                                        | 8                  |                                |
| Auto AC Dual-Zone                                                                                                                                                                                                                                                                                                                               | √                  | <b>√</b>                       |
| Rear AC Outlet                                                                                                                                                                                                                                                                                                                                  | √                  | J                              |
| Powered Windows                                                                                                                                                                                                                                                                                                                                 | V                  | <b>√</b>                       |
| Front Seats With Heating                                                                                                                                                                                                                                                                                                                        | √                  | J                              |
| Front Seats With Ventilation                                                                                                                                                                                                                                                                                                                    | х                  | <b>√</b>                       |
| Rear-View Mirror Auto-Dimming                                                                                                                                                                                                                                                                                                                   | Х                  | 1                              |
| Wireless Phone Charger                                                                                                                                                                                                                                                                                                                          | х                  | J                              |
|                                                                                                                                                                                                                                                                                                                                                 |                    |                                |
| Features                                                                                                                                                                                                                                                                                                                                        |                    |                                |
| Features Parking Sensors                                                                                                                                                                                                                                                                                                                        | Front 8            | & Rear                         |
|                                                                                                                                                                                                                                                                                                                                                 | Front of 360 d     |                                |
| Parking Sensors                                                                                                                                                                                                                                                                                                                                 |                    |                                |
| Parking Sensors Camera                                                                                                                                                                                                                                                                                                                          | 360 d              | egree                          |
| Parking Sensors Camera Cruise Control                                                                                                                                                                                                                                                                                                           | 360 d              | egree Adaptive Cruise Control  |
| Parking Sensors Camera Cruise Control Bluetooth                                                                                                                                                                                                                                                                                                 | 360 d<br>√<br>√    | egree Adaptive Cruise Control  |
| Parking Sensors Camera Cruise Control Bluetooth USB & AUX                                                                                                                                                                                                                                                                                       | 360 d<br>√<br>√    | egree Adaptive Cruise Control  |
| Parking Sensors Camera Cruise Control Bluetooth USB & AUX Keyless Entry                                                                                                                                                                                                                                                                         | 360 d              | egree Adaptive Cruise Control  |
| Parking Sensors  Camera  Cruise Control  Bluetooth  USB & AUX  Keyless Entry  Keyless Start                                                                                                                                                                                                                                                     | 360 d              | egree Adaptive Cruise Control  |
| Parking Sensors  Camera  Cruise Control  Bluetooth  USB & AUX  Keyless Entry  Keyless Start  Hill-Start Assist Control                                                                                                                                                                                                                          | 360 d              | egree Adaptive Cruise Control  |
| Parking Sensors  Camera  Cruise Control  Bluetooth  USB & AUX  Keyless Entry  Keyless Start  Hill-Start Assist Control  Hill Descent Control                                                                                                                                                                                                    | 360 d              | egree Adaptive Cruise Control  |
| Parking Sensors  Camera  Cruise Control  Bluetooth  USB & AUX  Keyless Entry  Keyless Start  Hill-Start Assist Control  Hill Descent Control  Electronic Brake Assist                                                                                                                                                                           | 360 d              | egree Adaptive Cruise Control  |
| Parking Sensors  Camera  Cruise Control  Bluetooth  USB & AUX  Keyless Entry  Keyless Start  Hill-Start Assist Control  Hill Descent Control  Electronic Brake Assist  Tire Pressure Monitor                                                                                                                                                    | 360 d              | egree Adaptive Cruise Control  |
| Parking Sensors  Camera  Cruise Control  Bluetooth  USB & AUX  Keyless Entry  Keyless Start  Hill-Start Assist Control  Hill Descent Control  Electronic Brake Assist  Tire Pressure Monitor  Electric Power Boost (EPS)                                                                                                                        | 360 d              | egree  Adaptive Cruise Control |
| Parking Sensors  Camera  Cruise Control  Bluetooth  USB & AUX  Keyless Entry  Keyless Start  Hill-Start Assist Control  Hill Descent Control  Electronic Brake Assist  Tire Pressure Monitor  Electric Power Boost (EPS)  Electric Parking Brake + Autohold                                                                                     | 360 d              | egree  Adaptive Cruise Control |
| Parking Sensors  Camera  Cruise Control  Bluetooth  USB & AUX  Keyless Entry  Keyless Start  Hill-Start Assist Control  Hill Descent Control  Electronic Brake Assist  Tire Pressure Monitor  Electric Power Boost (EPS)  Electric Parking Brake + Autohold  Electronic Stability Control                                                       | 360 d              | egree  Adaptive Cruise Control |
| Parking Sensors  Camera  Cruise Control  Bluetooth  USB & AUX  Keyless Entry  Keyless Start  Hill-Start Assist Control  Hill Descent Control  Electronic Brake Assist  Tire Pressure Monitor  Electric Power Boost (EPS)  Electric Parking Brake + Autohold  Electronic Stability Control  Autonomous Emergency Braking                         | 360 d              | egree  Adaptive Cruise Control |
| Parking Sensors  Camera  Cruise Control  Bluetooth  USB & AUX  Keyless Entry  Keyless Start  Hill-Start Assist Control  Hill Descent Control  Electronic Brake Assist  Tire Pressure Monitor  Electric Power Boost (EPS)  Electric Parking Brake + Autohold  Electronic Stability Control  Autonomous Emergency Braking  Lane Departure Warning | 360 d              | egree  Adaptive Cruise Control |