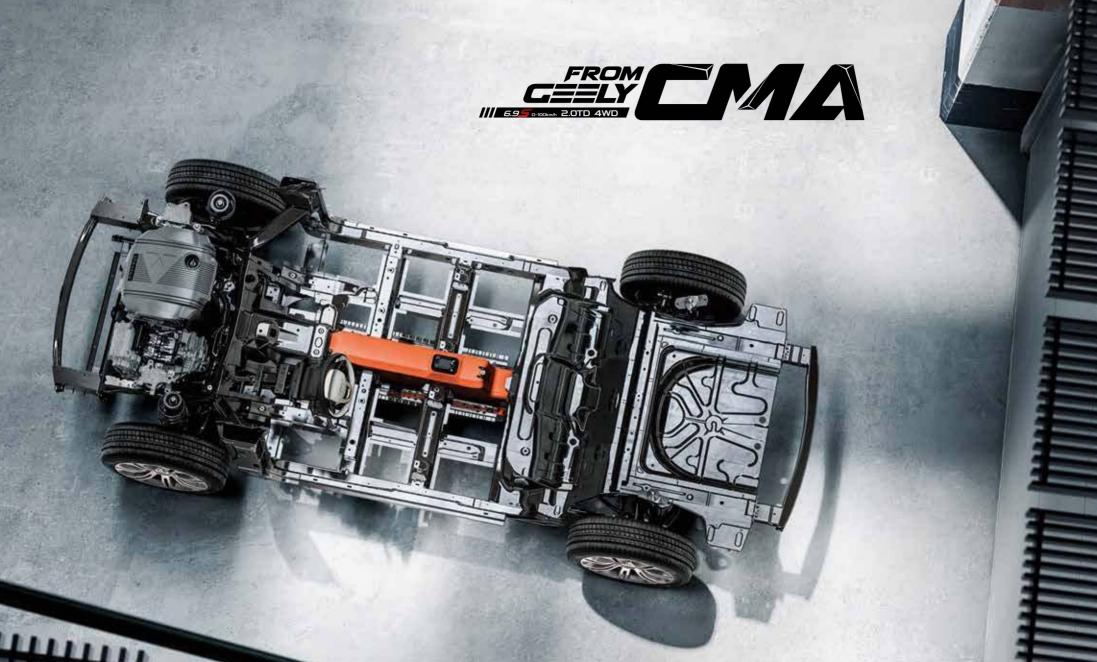

## WHAT IS CMA

CMA (Compact Modular Architecture) was jointly developed by Volvo Cars and Geely Auto at CEVT (China Euro Vehicle Technology) in Gothenburg.

CMA seeks to forge high-end, high-value and high-performance products that are safe, mobile, intelligent and well-designed. Boasting a new generation of skillfully-crafted vehicle models with broadened appeals in multiple dimensions, it is poised to support Geely in designing and manufacturing top-ranking cars and becoming one of the most competitive automakers in the world.

CMA breaks through the international standards, reaching new heights of global standards in terms of Safety, Reliability and Quality.

# **Unrivalled Performance & Technology**

Tugella's performance comes courtesy of the powerful and efficient 2.0-litre turbocharged four-cylinder direct-injection engine providing a power output of 238hp and torque of 350nm. This is mated to the smooth Aisin 8-speed automatic transmission, and BorgWarner's fifth-generation 4WD system which distributes power evenly between the front and rear axles for superior road handling.

This sophisticated combination of powertrain and chassis technology enables the Tugella to accelerate from 0 to 100km/h in just 6.9 seconds for a thrilling driving experience.

**Aisin AW 8AT** 

BorgWarner s
Fifth-generation 4WD System