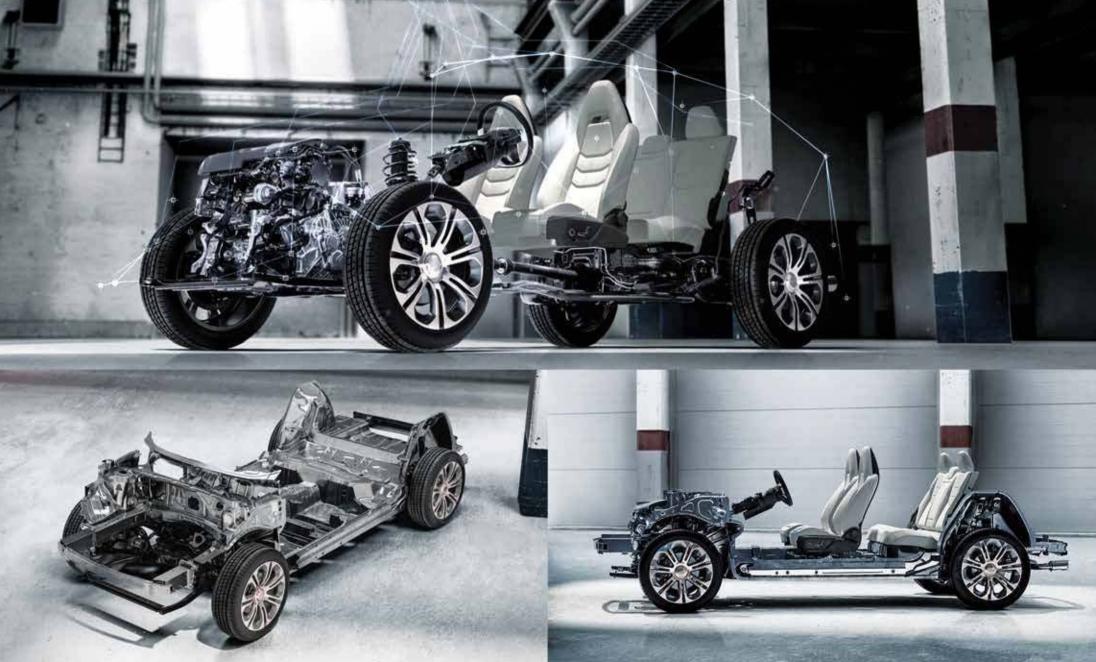

## WHAT IS CMA

CMA (Compact Modular Architecture) was jointly developed by Volvo Cars and Geely Auto at CEVT (China Euro Vehicle Technology) in Gothenburg.

CMA seeks to forge high-end, high-value and high-performance products that are safe, mobile, intelligent and well-designed. Boasting a new generation of skillfully-crafted vehicle models with broadened appeals in multiple dimensions, it is poised to support Geely in designing and manufacturing top-ranking cars and becoming one of the most competitive automakers in the world.

CMA breaks through the international standards, reaching new heights of global standards in terms of Safety, Reliability and Quality.

### Safety

Create an advanced body structure with a new structure and a new design to improve passive safety.

- High strength body structure
- Greatest head & neck protection seats
- Highest safety scores in authoritative safety tests in China, the United States and Europe