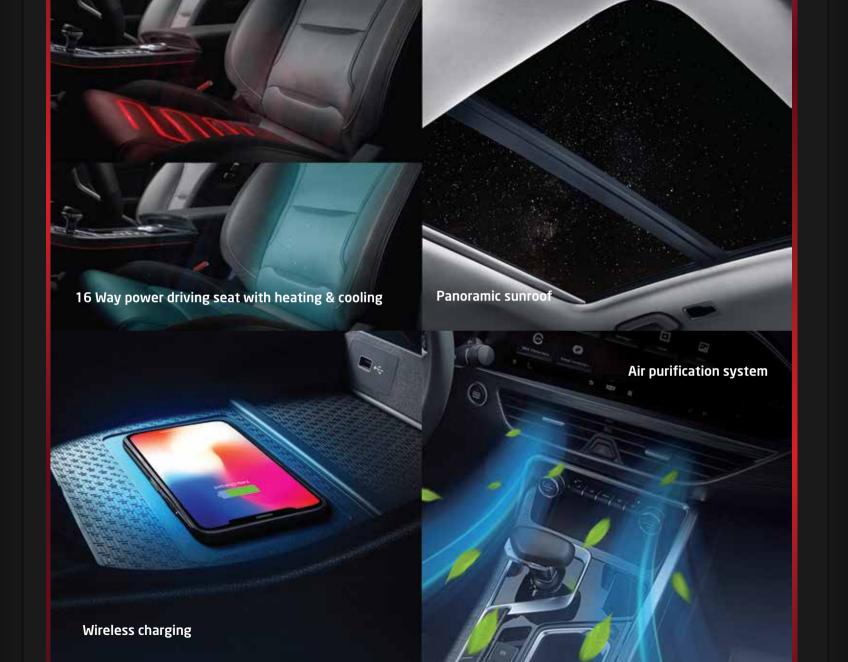

| Category                                                                                                                                                                                                                                                                                                                                        | Luxury (GL) 4WD    | Flagship (GF) 4WD              |
|-------------------------------------------------------------------------------------------------------------------------------------------------------------------------------------------------------------------------------------------------------------------------------------------------------------------------------------------------|--------------------|--------------------------------|
| Interior                                                                                                                                                                                                                                                                                                                                        |                    |                                |
| Airbags                                                                                                                                                                                                                                                                                                                                         | 6                  | 6                              |
| Ambient Lighting                                                                                                                                                                                                                                                                                                                                | Doors              | Doors + Console                |
| Multi-Functional Steering Wheel                                                                                                                                                                                                                                                                                                                 | √                  | <b>√</b>                       |
| Electronic Power Steering                                                                                                                                                                                                                                                                                                                       | √                  | J                              |
| Seat Trim                                                                                                                                                                                                                                                                                                                                       | PVC Leather Seats  | Nappa Leather Seats            |
| Electric Driver's Seat Adjustment                                                                                                                                                                                                                                                                                                               | 6-way powered      | 8-way powered                  |
| Electric Passenger's Seat Adjustment                                                                                                                                                                                                                                                                                                            | 6-way powered      |                                |
| Instrument Cluster Panel                                                                                                                                                                                                                                                                                                                        | 12.3 inch Full LCD |                                |
| Multi-Touch Entertainment Screen                                                                                                                                                                                                                                                                                                                | 12.3 Inch          |                                |
| Speakers                                                                                                                                                                                                                                                                                                                                        | 8                  |                                |
| Auto AC Dual-Zone                                                                                                                                                                                                                                                                                                                               | √                  | <b>√</b>                       |
| Rear AC Outlet                                                                                                                                                                                                                                                                                                                                  | √                  | J                              |
| Powered Windows                                                                                                                                                                                                                                                                                                                                 | V                  | <b>√</b>                       |
| Front Seats With Heating                                                                                                                                                                                                                                                                                                                        | √                  | J                              |
| Front Seats With Ventilation                                                                                                                                                                                                                                                                                                                    | х                  | <b>√</b>                       |
| Rear-View Mirror Auto-Dimming                                                                                                                                                                                                                                                                                                                   | Х                  | 1                              |
| Wireless Phone Charger                                                                                                                                                                                                                                                                                                                          | х                  | J                              |
|                                                                                                                                                                                                                                                                                                                                                 |                    |                                |
| Features                                                                                                                                                                                                                                                                                                                                        |                    |                                |
| Features Parking Sensors                                                                                                                                                                                                                                                                                                                        | Front 8            | & Rear                         |
|                                                                                                                                                                                                                                                                                                                                                 | Front of 360 d     |                                |
| Parking Sensors                                                                                                                                                                                                                                                                                                                                 |                    |                                |
| Parking Sensors Camera                                                                                                                                                                                                                                                                                                                          | 360 d              | egree                          |
| Parking Sensors Camera Cruise Control                                                                                                                                                                                                                                                                                                           | 360 d              | egree Adaptive Cruise Control  |
| Parking Sensors Camera Cruise Control Bluetooth                                                                                                                                                                                                                                                                                                 | 360 d<br>√<br>√    | egree Adaptive Cruise Control  |
| Parking Sensors Camera Cruise Control Bluetooth USB & AUX                                                                                                                                                                                                                                                                                       | 360 d<br>√<br>√    | egree Adaptive Cruise Control  |
| Parking Sensors Camera Cruise Control Bluetooth USB & AUX Keyless Entry                                                                                                                                                                                                                                                                         | 360 d              | egree Adaptive Cruise Control  |
| Parking Sensors  Camera  Cruise Control  Bluetooth  USB & AUX  Keyless Entry  Keyless Start                                                                                                                                                                                                                                                     | 360 d              | egree Adaptive Cruise Control  |
| Parking Sensors  Camera  Cruise Control  Bluetooth  USB & AUX  Keyless Entry  Keyless Start  Hill-Start Assist Control                                                                                                                                                                                                                          | 360 d              | egree Adaptive Cruise Control  |
| Parking Sensors  Camera  Cruise Control  Bluetooth  USB & AUX  Keyless Entry  Keyless Start  Hill-Start Assist Control  Hill Descent Control                                                                                                                                                                                                    | 360 d              | egree Adaptive Cruise Control  |
| Parking Sensors  Camera  Cruise Control  Bluetooth  USB & AUX  Keyless Entry  Keyless Start  Hill-Start Assist Control  Hill Descent Control  Electronic Brake Assist                                                                                                                                                                           | 360 d              | egree Adaptive Cruise Control  |
| Parking Sensors  Camera  Cruise Control  Bluetooth  USB & AUX  Keyless Entry  Keyless Start  Hill-Start Assist Control  Hill Descent Control  Electronic Brake Assist  Tire Pressure Monitor                                                                                                                                                    | 360 d              | egree Adaptive Cruise Control  |
| Parking Sensors  Camera  Cruise Control  Bluetooth  USB & AUX  Keyless Entry  Keyless Start  Hill-Start Assist Control  Hill Descent Control  Electronic Brake Assist  Tire Pressure Monitor  Electric Power Boost (EPS)                                                                                                                        | 360 d              | egree  Adaptive Cruise Control |
| Parking Sensors  Camera  Cruise Control  Bluetooth  USB & AUX  Keyless Entry  Keyless Start  Hill-Start Assist Control  Hill Descent Control  Electronic Brake Assist  Tire Pressure Monitor  Electric Power Boost (EPS)  Electric Parking Brake + Autohold                                                                                     | 360 d              | egree  Adaptive Cruise Control |
| Parking Sensors  Camera  Cruise Control  Bluetooth  USB & AUX  Keyless Entry  Keyless Start  Hill-Start Assist Control  Hill Descent Control  Electronic Brake Assist  Tire Pressure Monitor  Electric Power Boost (EPS)  Electric Parking Brake + Autohold  Electronic Stability Control                                                       | 360 d              | egree  Adaptive Cruise Control |
| Parking Sensors  Camera  Cruise Control  Bluetooth  USB & AUX  Keyless Entry  Keyless Start  Hill-Start Assist Control  Hill Descent Control  Electronic Brake Assist  Tire Pressure Monitor  Electric Power Boost (EPS)  Electric Parking Brake + Autohold  Electronic Stability Control  Autonomous Emergency Braking                         | 360 d              | egree  Adaptive Cruise Control |
| Parking Sensors  Camera  Cruise Control  Bluetooth  USB & AUX  Keyless Entry  Keyless Start  Hill-Start Assist Control  Hill Descent Control  Electronic Brake Assist  Tire Pressure Monitor  Electric Power Boost (EPS)  Electric Parking Brake + Autohold  Electronic Stability Control  Autonomous Emergency Braking  Lane Departure Warning | 360 d              | egree  Adaptive Cruise Control |