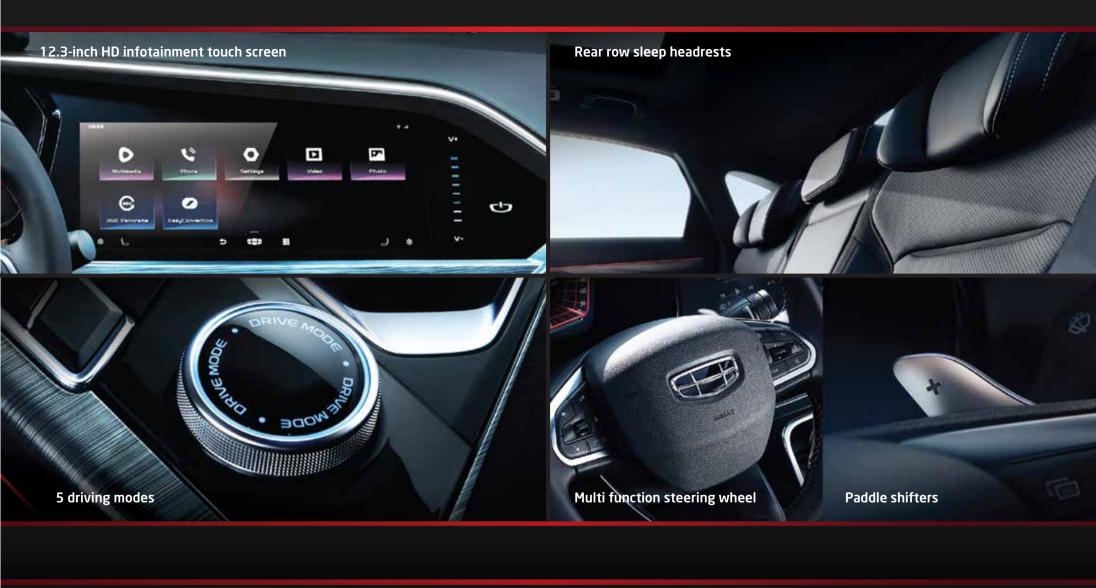

| Category                                                                                                                                                                                                                                                                                                                                        | Luxury (GL) 4WD    | Flagship (GF) 4WD              |
|-------------------------------------------------------------------------------------------------------------------------------------------------------------------------------------------------------------------------------------------------------------------------------------------------------------------------------------------------|--------------------|--------------------------------|
| Interior                                                                                                                                                                                                                                                                                                                                        |                    |                                |
| Airbags                                                                                                                                                                                                                                                                                                                                         | 6                  | 6                              |
| Ambient Lighting                                                                                                                                                                                                                                                                                                                                | Doors              | Doors + Console                |
| Multi-Functional Steering Wheel                                                                                                                                                                                                                                                                                                                 | √                  | <b>√</b>                       |
| Electronic Power Steering                                                                                                                                                                                                                                                                                                                       | √                  | J                              |
| Seat Trim                                                                                                                                                                                                                                                                                                                                       | PVC Leather Seats  | Nappa Leather Seats            |
| Electric Driver's Seat Adjustment                                                                                                                                                                                                                                                                                                               | 6-way powered      | 8-way powered                  |
| Electric Passenger's Seat Adjustment                                                                                                                                                                                                                                                                                                            | 6-way powered      |                                |
| Instrument Cluster Panel                                                                                                                                                                                                                                                                                                                        | 12.3 inch Full LCD |                                |
| Multi-Touch Entertainment Screen                                                                                                                                                                                                                                                                                                                | 12.3 Inch          |                                |
| Speakers                                                                                                                                                                                                                                                                                                                                        | 8                  |                                |
| Auto AC Dual-Zone                                                                                                                                                                                                                                                                                                                               | √                  | <b>√</b>                       |
| Rear AC Outlet                                                                                                                                                                                                                                                                                                                                  | √                  | J                              |
| Powered Windows                                                                                                                                                                                                                                                                                                                                 | V                  | <b>√</b>                       |
| Front Seats With Heating                                                                                                                                                                                                                                                                                                                        | √                  | J                              |
| Front Seats With Ventilation                                                                                                                                                                                                                                                                                                                    | х                  | <b>√</b>                       |
| Rear-View Mirror Auto-Dimming                                                                                                                                                                                                                                                                                                                   | Х                  | 1                              |
| Wireless Phone Charger                                                                                                                                                                                                                                                                                                                          | х                  | J                              |
|                                                                                                                                                                                                                                                                                                                                                 |                    |                                |
| Features                                                                                                                                                                                                                                                                                                                                        |                    |                                |
| Features Parking Sensors                                                                                                                                                                                                                                                                                                                        | Front 8            | & Rear                         |
|                                                                                                                                                                                                                                                                                                                                                 | Front of 360 d     |                                |
| Parking Sensors                                                                                                                                                                                                                                                                                                                                 |                    |                                |
| Parking Sensors Camera                                                                                                                                                                                                                                                                                                                          | 360 d              | egree                          |
| Parking Sensors Camera Cruise Control                                                                                                                                                                                                                                                                                                           | 360 d              | egree Adaptive Cruise Control  |
| Parking Sensors Camera Cruise Control Bluetooth                                                                                                                                                                                                                                                                                                 | 360 d<br>√<br>√    | egree Adaptive Cruise Control  |
| Parking Sensors Camera Cruise Control Bluetooth USB & AUX                                                                                                                                                                                                                                                                                       | 360 d<br>√<br>√    | egree Adaptive Cruise Control  |
| Parking Sensors Camera Cruise Control Bluetooth USB & AUX Keyless Entry                                                                                                                                                                                                                                                                         | 360 d              | egree Adaptive Cruise Control  |
| Parking Sensors  Camera  Cruise Control  Bluetooth  USB & AUX  Keyless Entry  Keyless Start                                                                                                                                                                                                                                                     | 360 d              | egree Adaptive Cruise Control  |
| Parking Sensors  Camera  Cruise Control  Bluetooth  USB & AUX  Keyless Entry  Keyless Start  Hill-Start Assist Control                                                                                                                                                                                                                          | 360 d              | egree Adaptive Cruise Control  |
| Parking Sensors  Camera  Cruise Control  Bluetooth  USB & AUX  Keyless Entry  Keyless Start  Hill-Start Assist Control  Hill Descent Control                                                                                                                                                                                                    | 360 d              | egree Adaptive Cruise Control  |
| Parking Sensors  Camera  Cruise Control  Bluetooth  USB & AUX  Keyless Entry  Keyless Start  Hill-Start Assist Control  Hill Descent Control  Electronic Brake Assist                                                                                                                                                                           | 360 d              | egree Adaptive Cruise Control  |
| Parking Sensors  Camera  Cruise Control  Bluetooth  USB & AUX  Keyless Entry  Keyless Start  Hill-Start Assist Control  Hill Descent Control  Electronic Brake Assist  Tire Pressure Monitor                                                                                                                                                    | 360 d              | egree Adaptive Cruise Control  |
| Parking Sensors  Camera  Cruise Control  Bluetooth  USB & AUX  Keyless Entry  Keyless Start  Hill-Start Assist Control  Hill Descent Control  Electronic Brake Assist  Tire Pressure Monitor  Electric Power Boost (EPS)                                                                                                                        | 360 d              | egree  Adaptive Cruise Control |
| Parking Sensors  Camera  Cruise Control  Bluetooth  USB & AUX  Keyless Entry  Keyless Start  Hill-Start Assist Control  Hill Descent Control  Electronic Brake Assist  Tire Pressure Monitor  Electric Power Boost (EPS)  Electric Parking Brake + Autohold                                                                                     | 360 d              | egree  Adaptive Cruise Control |
| Parking Sensors  Camera  Cruise Control  Bluetooth  USB & AUX  Keyless Entry  Keyless Start  Hill-Start Assist Control  Hill Descent Control  Electronic Brake Assist  Tire Pressure Monitor  Electric Power Boost (EPS)  Electric Parking Brake + Autohold  Electronic Stability Control                                                       | 360 d              | egree  Adaptive Cruise Control |
| Parking Sensors  Camera  Cruise Control  Bluetooth  USB & AUX  Keyless Entry  Keyless Start  Hill-Start Assist Control  Hill Descent Control  Electronic Brake Assist  Tire Pressure Monitor  Electric Power Boost (EPS)  Electric Parking Brake + Autohold  Electronic Stability Control  Autonomous Emergency Braking                         | 360 d              | egree  Adaptive Cruise Control |
| Parking Sensors  Camera  Cruise Control  Bluetooth  USB & AUX  Keyless Entry  Keyless Start  Hill-Start Assist Control  Hill Descent Control  Electronic Brake Assist  Tire Pressure Monitor  Electric Power Boost (EPS)  Electric Parking Brake + Autohold  Electronic Stability Control  Autonomous Emergency Braking  Lane Departure Warning | 360 d              | egree  Adaptive Cruise Control |