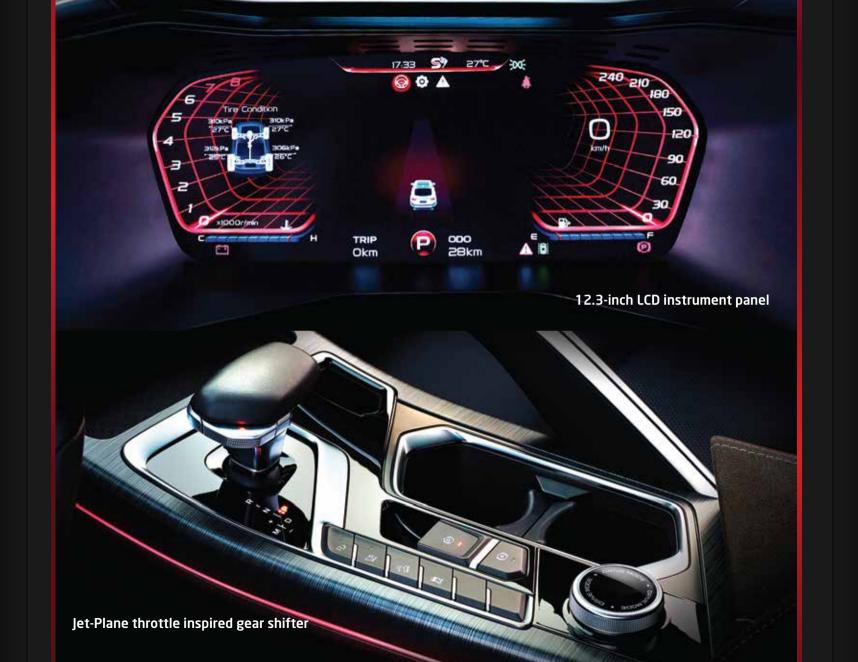

| Category                                                                                                                                                                                                                                                                                                                                        | Luxury (GL) 4WD    | Flagship (GF) 4WD              |
|-------------------------------------------------------------------------------------------------------------------------------------------------------------------------------------------------------------------------------------------------------------------------------------------------------------------------------------------------|--------------------|--------------------------------|
| Interior                                                                                                                                                                                                                                                                                                                                        |                    |                                |
| Airbags                                                                                                                                                                                                                                                                                                                                         | 6                  | 6                              |
| Ambient Lighting                                                                                                                                                                                                                                                                                                                                | Doors              | Doors + Console                |
| Multi-Functional Steering Wheel                                                                                                                                                                                                                                                                                                                 | √                  | <b>√</b>                       |
| Electronic Power Steering                                                                                                                                                                                                                                                                                                                       | √                  | J                              |
| Seat Trim                                                                                                                                                                                                                                                                                                                                       | PVC Leather Seats  | Nappa Leather Seats            |
| Electric Driver's Seat Adjustment                                                                                                                                                                                                                                                                                                               | 6-way powered      | 8-way powered                  |
| Electric Passenger's Seat Adjustment                                                                                                                                                                                                                                                                                                            | 6-way powered      |                                |
| Instrument Cluster Panel                                                                                                                                                                                                                                                                                                                        | 12.3 inch Full LCD |                                |
| Multi-Touch Entertainment Screen                                                                                                                                                                                                                                                                                                                | 12.3 Inch          |                                |
| Speakers                                                                                                                                                                                                                                                                                                                                        | 8                  |                                |
| Auto AC Dual-Zone                                                                                                                                                                                                                                                                                                                               | √                  | <b>√</b>                       |
| Rear AC Outlet                                                                                                                                                                                                                                                                                                                                  | √                  | J                              |
| Powered Windows                                                                                                                                                                                                                                                                                                                                 | V                  | <b>√</b>                       |
| Front Seats With Heating                                                                                                                                                                                                                                                                                                                        | √                  | J                              |
| Front Seats With Ventilation                                                                                                                                                                                                                                                                                                                    | х                  | <b>√</b>                       |
| Rear-View Mirror Auto-Dimming                                                                                                                                                                                                                                                                                                                   | Х                  | 1                              |
| Wireless Phone Charger                                                                                                                                                                                                                                                                                                                          | х                  | J                              |
|                                                                                                                                                                                                                                                                                                                                                 |                    |                                |
| Features                                                                                                                                                                                                                                                                                                                                        |                    |                                |
| Features Parking Sensors                                                                                                                                                                                                                                                                                                                        | Front 8            | & Rear                         |
|                                                                                                                                                                                                                                                                                                                                                 | Front of 360 d     |                                |
| Parking Sensors                                                                                                                                                                                                                                                                                                                                 |                    |                                |
| Parking Sensors Camera                                                                                                                                                                                                                                                                                                                          | 360 d              | egree                          |
| Parking Sensors Camera Cruise Control                                                                                                                                                                                                                                                                                                           | 360 d              | egree Adaptive Cruise Control  |
| Parking Sensors Camera Cruise Control Bluetooth                                                                                                                                                                                                                                                                                                 | 360 d<br>√<br>√    | egree Adaptive Cruise Control  |
| Parking Sensors Camera Cruise Control Bluetooth USB & AUX                                                                                                                                                                                                                                                                                       | 360 d<br>√<br>√    | egree Adaptive Cruise Control  |
| Parking Sensors Camera Cruise Control Bluetooth USB & AUX Keyless Entry                                                                                                                                                                                                                                                                         | 360 d              | egree Adaptive Cruise Control  |
| Parking Sensors  Camera  Cruise Control  Bluetooth  USB & AUX  Keyless Entry  Keyless Start                                                                                                                                                                                                                                                     | 360 d              | egree Adaptive Cruise Control  |
| Parking Sensors  Camera  Cruise Control  Bluetooth  USB & AUX  Keyless Entry  Keyless Start  Hill-Start Assist Control                                                                                                                                                                                                                          | 360 d              | egree Adaptive Cruise Control  |
| Parking Sensors  Camera  Cruise Control  Bluetooth  USB & AUX  Keyless Entry  Keyless Start  Hill-Start Assist Control  Hill Descent Control                                                                                                                                                                                                    | 360 d              | egree Adaptive Cruise Control  |
| Parking Sensors  Camera  Cruise Control  Bluetooth  USB & AUX  Keyless Entry  Keyless Start  Hill-Start Assist Control  Hill Descent Control  Electronic Brake Assist                                                                                                                                                                           | 360 d              | egree Adaptive Cruise Control  |
| Parking Sensors  Camera  Cruise Control  Bluetooth  USB & AUX  Keyless Entry  Keyless Start  Hill-Start Assist Control  Hill Descent Control  Electronic Brake Assist  Tire Pressure Monitor                                                                                                                                                    | 360 d              | egree Adaptive Cruise Control  |
| Parking Sensors  Camera  Cruise Control  Bluetooth  USB & AUX  Keyless Entry  Keyless Start  Hill-Start Assist Control  Hill Descent Control  Electronic Brake Assist  Tire Pressure Monitor  Electric Power Boost (EPS)                                                                                                                        | 360 d              | egree  Adaptive Cruise Control |
| Parking Sensors  Camera  Cruise Control  Bluetooth  USB & AUX  Keyless Entry  Keyless Start  Hill-Start Assist Control  Hill Descent Control  Electronic Brake Assist  Tire Pressure Monitor  Electric Power Boost (EPS)  Electric Parking Brake + Autohold                                                                                     | 360 d              | egree  Adaptive Cruise Control |
| Parking Sensors  Camera  Cruise Control  Bluetooth  USB & AUX  Keyless Entry  Keyless Start  Hill-Start Assist Control  Hill Descent Control  Electronic Brake Assist  Tire Pressure Monitor  Electric Power Boost (EPS)  Electric Parking Brake + Autohold  Electronic Stability Control                                                       | 360 d              | egree  Adaptive Cruise Control |
| Parking Sensors  Camera  Cruise Control  Bluetooth  USB & AUX  Keyless Entry  Keyless Start  Hill-Start Assist Control  Hill Descent Control  Electronic Brake Assist  Tire Pressure Monitor  Electric Power Boost (EPS)  Electric Parking Brake + Autohold  Electronic Stability Control  Autonomous Emergency Braking                         | 360 d              | egree  Adaptive Cruise Control |
| Parking Sensors  Camera  Cruise Control  Bluetooth  USB & AUX  Keyless Entry  Keyless Start  Hill-Start Assist Control  Hill Descent Control  Electronic Brake Assist  Tire Pressure Monitor  Electric Power Boost (EPS)  Electric Parking Brake + Autohold  Electronic Stability Control  Autonomous Emergency Braking  Lane Departure Warning | 360 d              | egree  Adaptive Cruise Control |