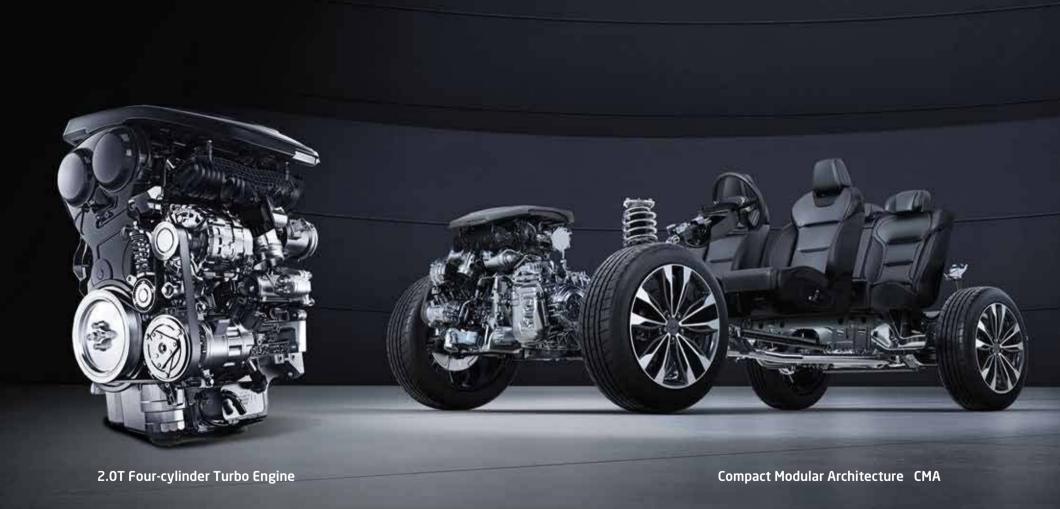

# **Unrivalled Performance & Technology**

Tugella's performance comes courtesy of the powerful and efficient 2.0-litre turbocharged four-cylinder direct-injection engine providing a power output of 238hp and torque of 350nm. This is mated to the smooth Aisin 8-speed automatic transmission, and BorgWarner's fifth-generation 4WD system which distributes power evenly between the front and rear axles for superior road handling.

This sophisticated combination of powertrain and chassis technology enables the Tugella to accelerate from 0 to 100km/h in just 6.9 seconds for a thrilling driving experience.

**Aisin AW 8AT** 

BorgWarner s
Fifth-generation 4WD System