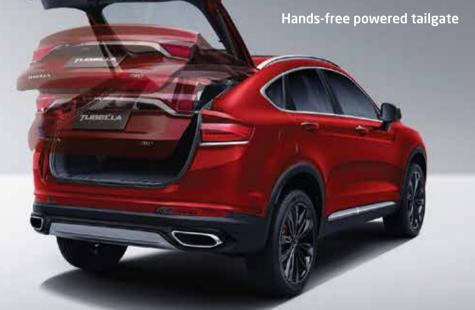

| Category                                            | Luxury (GL) 4WD | Flagship (GF) 4WD           |
|-----------------------------------------------------|-----------------|-----------------------------|
| Exterior                                            |                 |                             |
| Wheels                                              | 19" Alloy       | 20" Alloy                   |
| Headlights                                          | LED             | LED                         |
| Intelligent High-Beam Control                       | X               | <b>√</b>                    |
| Daytime Running Lights (LED)                        | √               | <b>√</b>                    |
| Auto Headlamps                                      | √               | <b>√</b>                    |
| Rear Fog Lamps (LED)                                | √               | <b>√</b>                    |
| Roof Racks                                          | √               | <b>√</b>                    |
| Electrically Adjustable & Folding Side-View Mirrors | √               | <b>√</b>                    |
| Side Turning Lamp on Side-View Mirrors (LED)        | √               | <b>√</b>                    |
| Panoramic Sunroof                                   | √               | <b>√</b>                    |
| Powered Tailgate                                    | J               | Hands-free (kicking motion) |
| Rear Windshield Heating                             | √               | √                           |
| Rain Sensor                                         | J               | J                           |