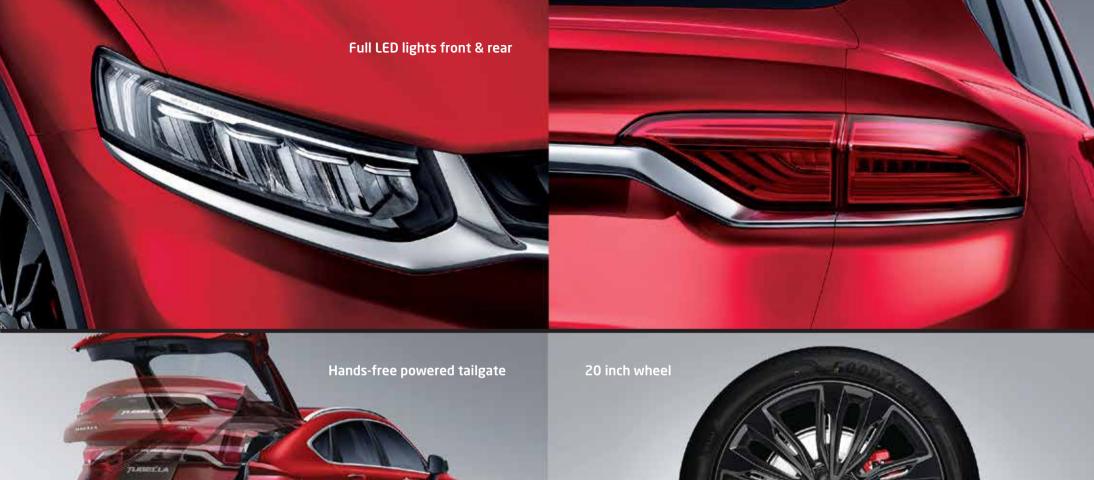

| Category                                            | Luxury (GL) 4WD | Flagship (GF) 4WD           |
|-----------------------------------------------------|-----------------|-----------------------------|
| Exterior                                            |                 |                             |
| Wheels                                              | 19" Alloy       | 20" Alloy                   |
| Headlights                                          | LED             | LED                         |
| Intelligent High-Beam Control                       | X               | <b>√</b>                    |
| Daytime Running Lights (LED)                        | √               | <b>√</b>                    |
| Auto Headlamps                                      | √               | <b>√</b>                    |
| Rear Fog Lamps (LED)                                | √               | <b>√</b>                    |
| Roof Racks                                          | √               | <b>√</b>                    |
| Electrically Adjustable & Folding Side-View Mirrors | √               | <b>√</b>                    |
| Side Turning Lamp on Side-View Mirrors (LED)        | √               | <b>√</b>                    |
| Panoramic Sunroof                                   | √               | <b>√</b>                    |
| Powered Tailgate                                    | J               | Hands-free (kicking motion) |
| Rear Windshield Heating                             | √               | √                           |
| Rain Sensor                                         | J               | J                           |