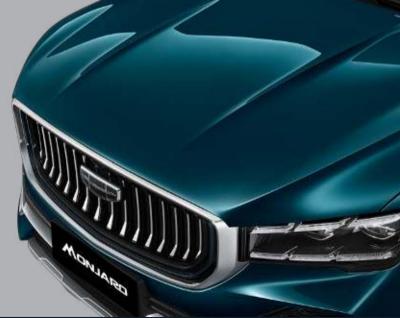

# **EXTERIOR**

WITH ITS CLEAN AND PRECISE FEATURES, THE LUXURIOUSLY DESIGNED MONJARO IS A COMMANDING PRESENCE ON THE ROAD.

### "MILKY WAY SURGE" FRONT FACE

A surge is a dynamic state in which material constantly emerges and is full of power. The front view, with its "Milky Way Surge" look, implies a constant emergence of energy, setting off the tide of the universe. It flows as an embodiment of the symphony of time and space.