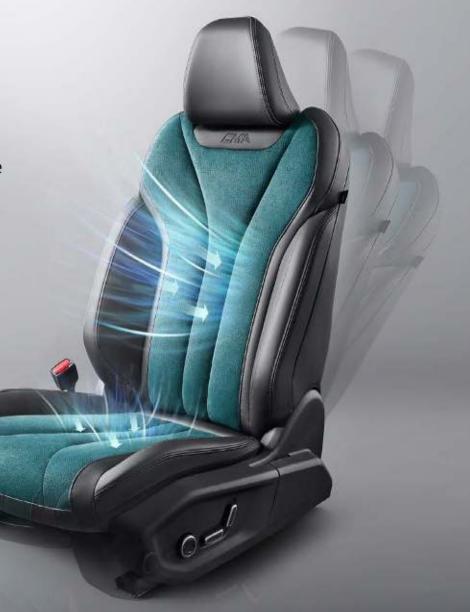

Head-up Display

540° transparent chassis

## THREE INDEPENDENT HIGH-DEFINITION LARGE SCREENS

The Monjaro is not limited to the traditional 12.3-inch center screen, but a deluxe screen with a wide view measuring 1 meter in length.