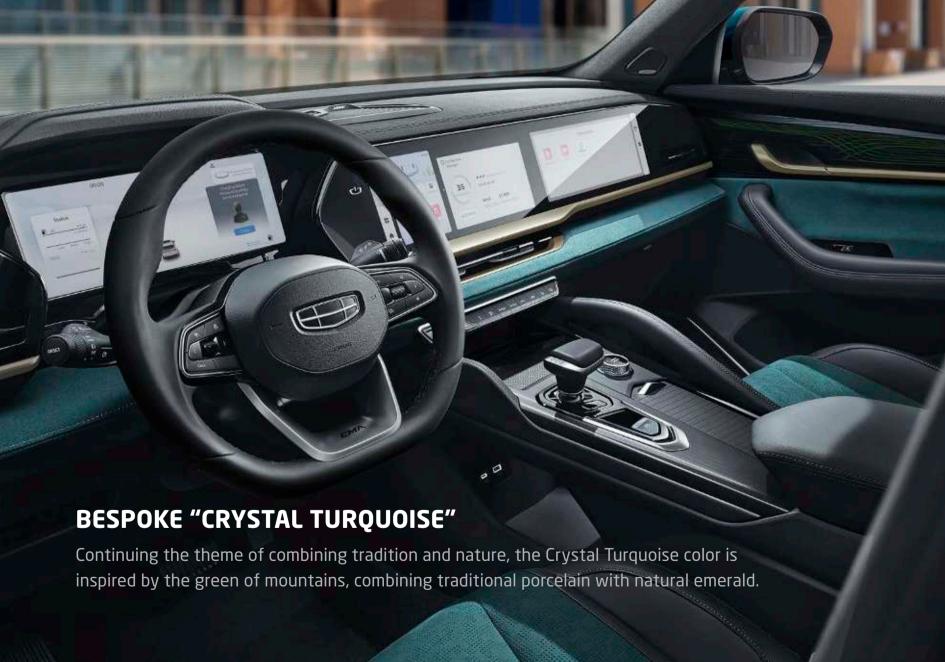

### **EXTERIOR COLORS**

The new Geely Monjaro is available in an array of striking colors.

MARS RED MARBLE BLACK CRYSTAL TURQUOISE AURORA SILVER STORM GRAY PEARL WHITE

# INTERIOR

THE ELEGANTLY DESIGNED MONJARO INTERIOR COMES IN A CHOICE OF COLORS THAT COMBINE TRADITIONAL INSPIRATIONS WITH ELEMENTS FROM NATURE.