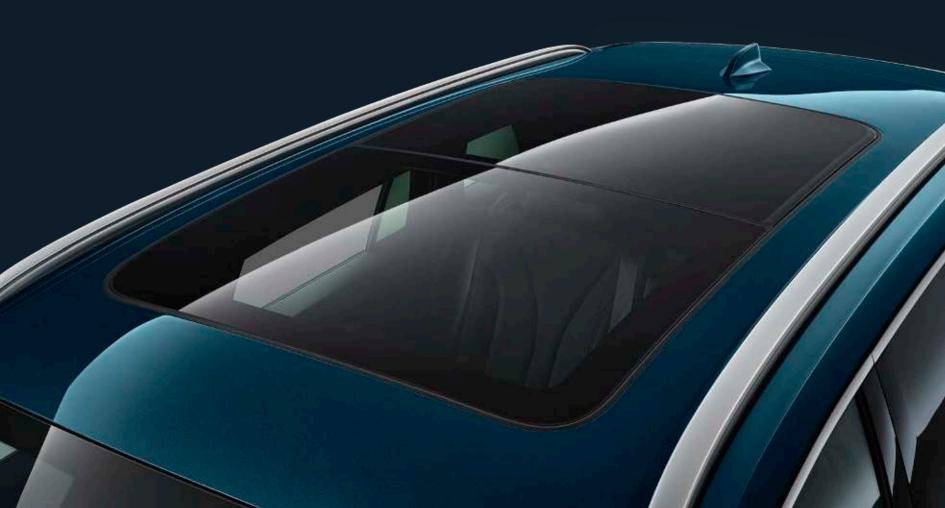

e luxuriously streamlined design generates passion that is undeniably singular, evoking a waistline that runs through and shapes the body's silhouette, almost like the imprint left after an interstellar journey.



### "MILKY WAY SURGE" FRONT FACE

A surge is a dynamic state in which material constantly emerges and is full of power. The front view, with its "Milky Way Surge" look, implies a constant emergence of energy, setting off the tide of the universe. It flows as an embodiment of the symphony of time and space.



# "AURORA MATRIX" FULL-WIDTH HORIZONTAL TAILLIGHTS

Every spot in the taillights sparkles with a cosmic aurora, and countless light spots are connected in an array, releasing infinite energy.





Rear-crossing pulse matrix taillamp

Streamlined design

# A PANORAMIC VIEW





# INTERIOR

THE ELEGANTLY DESIGNED MONJARO INTERIOR COMES IN A CHOICE OF COLORS THAT COMBINE TRADITIONAL INSPIRATIONS WITH ELEMENTS FROM NATURE.









# LUXURY FEATURES

A MULTITUDE OF TINY DETAILS CREATE THE PICTURE.
THE LUXURIOUS DETAILS OF THE MONJARO ARE WHAT
MAKE IT SO DISTINCTIVE.

# CMA - WORLD-CLASS MODULAR ARCHITECTURE



### **WORLD-CLASS CMA WITH**

First-class Engine: High-power 2.0TD+8AT high-performance powertrain, high-power 2.0TD engine = 350 N·m 235HP, 0-100 KM/H: 7.7 S.

Transmission: High-quality Aisin 8AT transmission featuring excellent energy-saving performance and maintenance-free life span.

In addition to CMA, 2.0TD engine and Aisin 8AT transmission, the Monjaro is also equipped with the latest BorgWarner Intelligent 4WD System (Sixth Generation).



High-qu