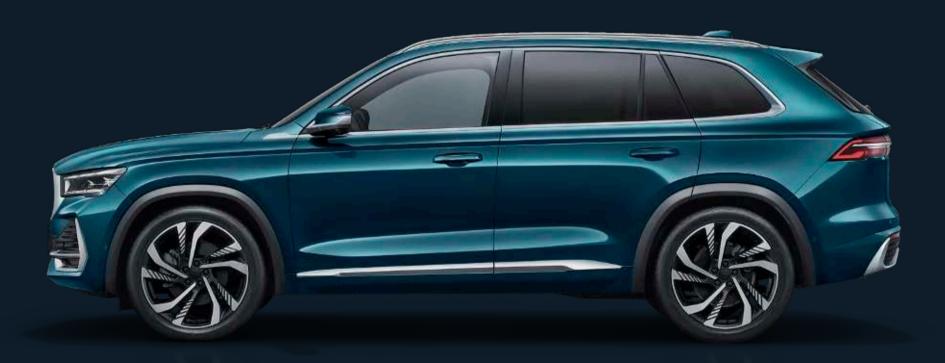

## "INTERSTELLAR TRAVEL" WAISTLINE

The luxuriously streamlined design generates passion that is undeniably singular, evoking a waistline that runs through and shapes the body's silhouette, almost like the imprint left after an interstellar journey.

Streamlined design