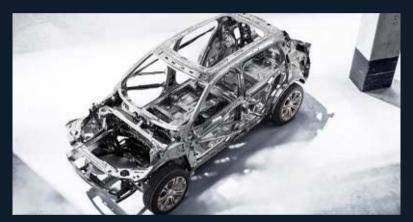

# CMA - WORLD-CLASS MODULAR ARCHITECTURE

#### **HIGH-STRENGTH CAGE BODY**

With its CMA architecture, the Monjaro has 78.94% high steel ratio in the body, which offers 5.2 times resistance to roof crushing.