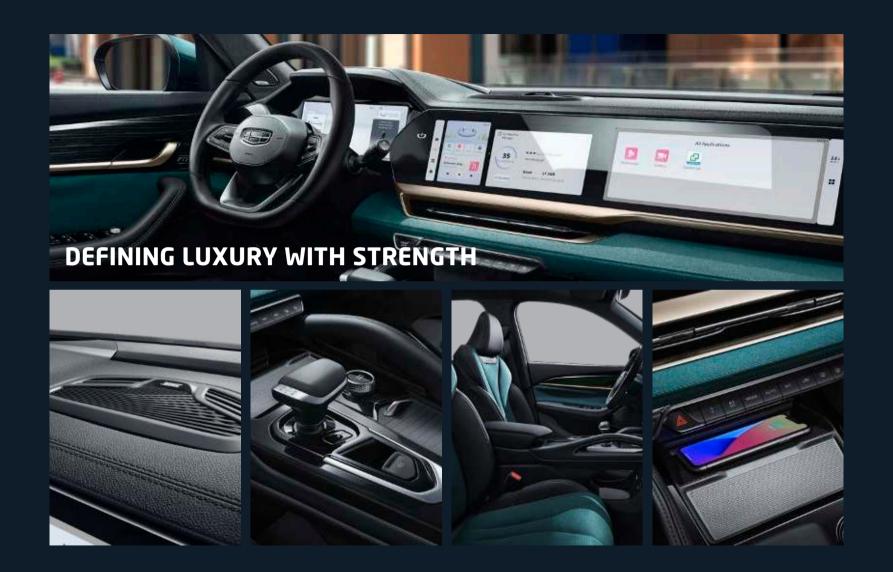

# INTERIOR

THE ELEGANTLY DESIGNED MONJARO INTERIOR COMES IN A CHOICE OF COLORS THAT COMBINE TRADITIONAL INSPIRATIONS WITH ELEMENTS FROM NATURE.

# LUXURY FEATURES

A MULTITUDE OF TINY DETAILS CREATE THE PICTURE.
THE LUXURIOUS DETAILS OF THE MONJARO ARE WHAT
MAKE IT SO DISTINCTIVE.

### **ENVIRONMENTALLY-FRIENDLY SUEDE**

The Monjaro is equipped with eco-friendly suede, which is delicate to the touch, non-toxic and odorless, offering you a high-quality luxury cabin.

BOSE Bespoke Active Noise Cancellation (ANC) Audio

Three Temperature Zone Fully-Automatic Health Air Conditioner

The multi-functional seats feature comprehensive and user-friendly functions, including:

 12-way power adjustment to meet different driving preferences and needs

Ventilated seats so no discomfort in summer

• Position memory for exclusive enjoyment

 Welcoming function, which makes climbing in and out more comfortable