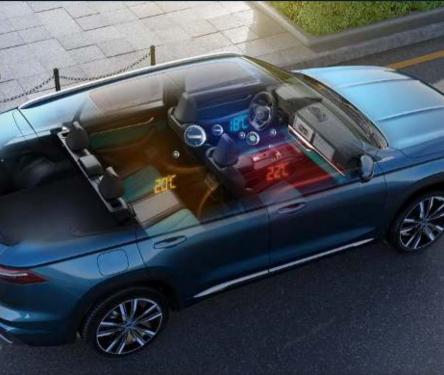

Three Temperature Zone Fully-Automatic Health Air Conditioner

The multi-functional seats feature comprehensive and user-friendly functions, including:

 12-way power adjustment to meet different driving preferences and needs

Ventilated seats so no discomfort in summer

• Position memory for exclusive enjoyment

 Welcoming function, which makes climbing in and out more comfortable