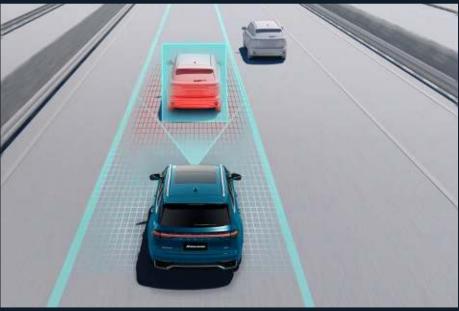

#### **HIGHWAY ASSIST SYSTEM**

- Correcting unintentional lane crossing
- Avoiding straying from lanes at high speed
- Reassuring long-distance driving on highway
- Following the car in front from stationary state (0 km/h