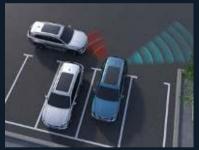

#### **INTELLIGENT AVOIDANCE OF LARGE VEHICLES**

When overtaking a large vehicle in the next lane, it deviates up to 20 cm to the other side within the lane to ensure safety.

The extensive safety features also include active risk avoidance and provide for functions like:

Rear Collision Warning (RCW)

Blind Spot Detection (BSD)

Rear Crossing Traffic Alert (RCTA)

Door Open Warning (DOW)

| Specifications                     |                                               |         |         |          |  |  |  |  |
|------------------------------------|-----------------------------------------------|---------|---------|----------|--|--|--|--|
| Туре                               | Smart                                         | Comfort | Premium | Ultimate |  |  |  |  |
| Power Train                        | 2.0TD+8AT                                     |         |         |          |  |  |  |  |
| Wheel Drive                        | 4WD                                           |         |         |          |  |  |  |  |
| Max. Power                         | 235 HP                                        |         |         |          |  |  |  |  |
| Max. Torque                        | 350 N·m                                       |         |         |          |  |  |  |  |
| Chassis                            |                                               |         |         |          |  |  |  |  |
| Front Suspension                   | Macpherson Strut                              |         |         |          |  |  |  |  |
| Rear Suspension                    | ension Multi-link with Lateral Stabilizer Bar |         |         |          |  |  |  |  |
| Front Brake Disc                   | Ventilated                                    |         |         |          |  |  |  |  |
| Rear Brake Disc                    | Plate                                         |         |         |          |  |  |  |  |
| Interior                           |                                               |         |         |          |  |  |  |  |
| Panoramic Sunroof                  | •                                             | •       | •       | •        |  |  |  |  |
| 6 Airbags                          | •                                             | •       | •       | •        |  |  |  |  |
| Multi-media                        |                                               |         |         |          |  |  |  |  |
| 8-Speaker                          | •                                             | •       | -       | -        |  |  |  |  |
| 10-Speaker                         | -                                             | -       | •       | •        |  |  |  |  |
| Active Noise Canceling             | -                                             | -       | •       | •        |  |  |  |  |
| 12.3-inch CSD                      | •                                             | •       | •       | •        |  |  |  |  |
| Convenience                        |                                               |         |         |          |  |  |  |  |
| Phone Wireless Charging            | -                                             | •       | •       | •        |  |  |  |  |
| AR-HUD                             | -                                             | -       | •       | •        |  |  |  |  |
| 3 Zone Auto AC                     |                                               | -       | •       | •        |  |  |  |  |
| CN95 AC Filter                     | •                                             | •       | •       | •        |  |  |  |  |
| Advanced Driver Assistance Systems |                                               |         |         |          |  |  |  |  |
| Adaptive Cruise Control            | -                                             | •       | •       | •        |  |  |  |  |
| Lane Change Assist (LCA)           |                                               | -       | •       | •        |  |  |  |  |
| Blind Side Detection (BSD)         |                                               | -       | •       | •        |  |  |  |  |
| Rear Collision Warning (RCW)       | -                                             | -       | •       | •        |  |  |  |  |
| Highway Assist Base (HWA Base)     |                                               | •       | •       | •        |  |  |  |  |