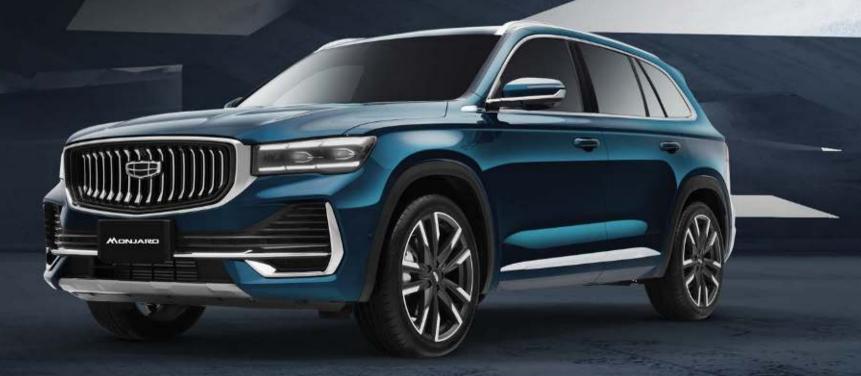

# **EXTERIOR**

WITH ITS CLEAN AND PRECISE FEATURES, THE LUXURIOUSLY DESIGNED MONJARO IS A COMMANDING PRESENCE ON THE ROAD.

### "MILKY WAY SURGE" FRONT FACE

A surge is a dynamic state in which material constantly emerges and is full of power. The front view, with its "Milky Way Surge" look, implies a constant emergence of energy, setting off the tide of the universe. It flows as an embodiment of the symphony of time and space.