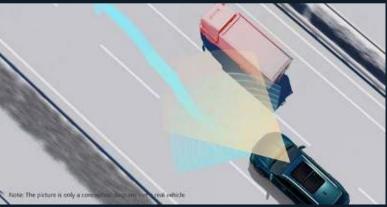

#### **INTELLIGENT AVOIDANCE OF LARGE VEHICLES**

When overtaking a large vehicle in the next lane, it deviates up to 20 cm to the other side within the lane to ensure safety.

The extensive safety features also include active risk avoidance and provide for functions like: