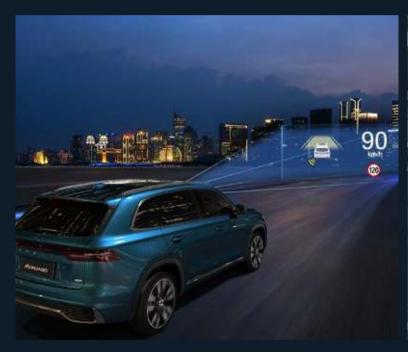

#### **INTELLIGENT AVOIDANCE OF LARGE VEHICLES**

When overtaking a large vehicle in the next lane, it deviates up to 20 cm to the other side within the lane to ensure safety.

The extensive safety features also include active risk avoidance and provide for functions like: