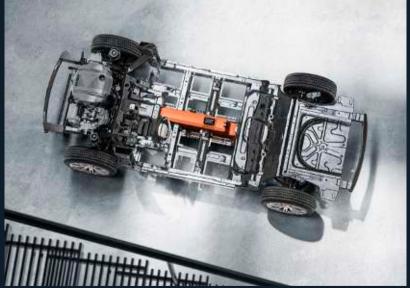

# CMA - WORLD-CLASS MODULAR ARCHITECTURE

### **WORLD-CLASS CMA WITH**

First-class Engine: High-power 2.0TD+8AT high-performance powertrain, high-power 2.0TD engine = 350 N·m 235HP, 0-100 KM/H: 7.7 S.

Transmission: High-quality Aisin 8AT transmission featuring excellent energy-saving performance and maintenance-free life span.

In addition to CMA, 2.0TD engine and Aisin 8AT transmission, the Monjaro is also equipped with the latest BorgWarner Intelligent 4WD System (Sixth Generation).

High-quality Aisin 8AT transmission featuring excellent energy-saving performance

Highly scalable compact modular architecture (CMA)

WTCR World Champion-class Drive E 2.0TD Engine