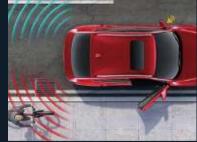

Rear Collision Warning (RCW)

Blind Spot Detection (BSD)

Rear Crossing Traffic Alert (RCTA)

Door Open Warning (DOW)

| Specifications                     |                                               |         |         |          |  |  |  |  |
|------------------------------------|-----------------------------------------------|---------|---------|----------|--|--|--|--|
| Туре                               | Smart                                         | Comfort | Premium | Ultimate |  |  |  |  |
| Power Train                        | 2.0TD+8AT                                     |         |         |          |  |  |  |  |
| Wheel Drive                        | 4WD                                           |         |         |          |  |  |  |  |
| Max. Power                         | 235 HP                                        |         |         |          |  |  |  |  |
| Max. Torque                        | 350 N·m                                       |         |         |          |  |  |  |  |
| Chassis                            |                                               |         |         |          |  |  |  |  |
| Front Suspension                   | Macpherson Strut                              |         |         |          |  |  |  |  |
| Rear Suspension                    | ension Multi-link with Lateral Stabilizer Bar |         |         |          |  |  |  |  |
| Front Brake Disc                   | Ventilated                                    |         |         |          |  |  |  |  |
| Rear Brake Disc                    | Plate                                         |         |         |          |  |  |  |  |
| Interior                           |                                               |         |         |          |  |  |  |  |
| Panoramic Sunroof                  | •                                             | •       | •       | •        |  |  |  |  |
| 6 Airbags                          | •                                             | •       | •       | •        |  |  |  |  |
| Multi-media                        |                                               |         |         |          |  |  |  |  |
| 8-Speaker                          | •                                             | •       | -       | -        |  |  |  |  |
| 10-Speaker                         | -                                             | -       | •       | •        |  |  |  |  |
| Active Noise Canceling             | -                                             | -       | •       | •        |  |  |  |  |
| 12.3-inch CSD                      | •                                             | •       | •       | •        |  |  |  |  |
| Convenience                        |                                               |         |         |          |  |  |  |  |
| Phone Wireless Charging            | -                                             | •       | •       | •        |  |  |  |  |
| AR-HUD                             | -                                             | -       | •       | •        |  |  |  |  |
| 3 Zone Auto AC                     |                                               | -       | •       | •        |  |  |  |  |
| CN95 AC Filter                     | •                                             | •       | •       | •        |  |  |  |  |
| Advanced Driver Assistance Systems |                                               |         |         |          |  |  |  |  |
| Adaptive Cruise Control            | -                                             | •       | •       | •        |  |  |  |  |
| Lane Change Assist (LCA)           |                                               | -       | •       | •        |  |  |  |  |
| Blind Side Detection (BSD)         |                                               | -       | •       | •        |  |  |  |  |
| Rear Collision Warning (RCW)       | -                                             | -       | •       | •        |  |  |  |  |
| Highway Assist Base (HWA Base)     |                                               | •       | •       | •        |  |  |  |  |