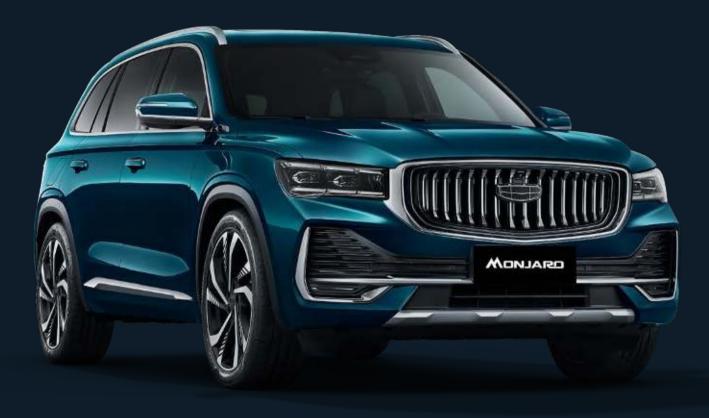

# **EXTERIOR**

WITH ITS CLEAN AND PRECISE FEATURES, THE LUXURIOUSLY DESIGNED MONJARO IS A COMMANDING PRESENCE ON THE ROAD.

## "INTERSTELLAR TRAVEL" WAISTLINE

The luxuriously streamlined design generates passion that is undeniably singular, evoking a waistline that runs through and shapes the body's silhouette, almost like the imprint left after an interstellar journey.

### "MILKY WAY SURGE" FRONT FACE

A surge is a dynamic state in which material constantly emerges and is full of power. The front view, with its "Milky Way Surge" look, implies a constant emergence of energy, setting off the tide of the universe. It flows as an embodiment of the symphony of time and space.