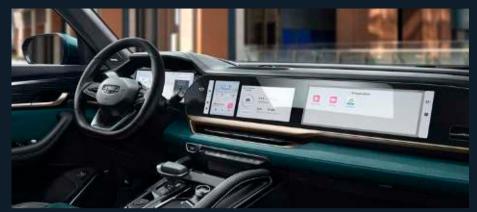

## THREE INDEPENDENT HIGH-DEFINITION LARGE SCREENS

The Monjaro is not limited to the traditional 12.3-inch center screen, but a deluxe screen with a wide view measuring 1 meter in length.