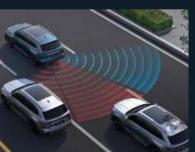

#### **INTELLIGENT AVOIDANCE OF LARGE VEHICLES**

When overtaking a large vehicle in the next lane, it deviates up to 20 cm to the other side within the lane to ensure safety.

The extensive safety features also include active risk avoidance and provide for functions like:

Rear Collision Warning (RCW)

Blind Spot Detection (BSD)

Rear Crossing Traffic Alert (RCTA)

Door Open Warning (DOW)

| Specifications                     |                                               |         |         |          |  |  |  |  |
|------------------------------------|-----------------------------------------------|---------|---------|----------|--|--|--|--|
| Туре                               | Smart                                         | Comfort | Premium | Ultimate |  |  |  |  |
| Power Train                        | 2.0TD+8AT                                     |         |         |          |  |  |  |  |
| Wheel Drive                        | 4WD                                           |         |         |          |  |  |  |  |
| Max. Power                         | 235 HP                                        |         |         |          |  |  |  |  |
| Max. Torque                        | 350 N·m                                       |         |         |          |  |  |  |  |
| Chassis                            |                                               |         |         |          |  |  |  |  |
| Front Suspension                   | Macpherson Strut                              |         |         |          |  |  |  |  |
| Rear Suspension                    | ension Multi-link with Lateral Stabilizer Bar |         |         |          |  |  |  |  |
| Front Brake Disc                   | Ventilated                                    |         |         |          |  |  |  |  |
| Rear Brake Disc                    | Plate                                         |         |         |          |  |  |  |  |
| Interior                           |                                               |         |         |          |  |  |  |  |
| Panoramic Sunroof                  | •                                             | •       | •       | •        |  |  |  |  |
| 6 Airbags                          | •                                             | •       | •       | •        |  |  |  |  |
| Multi-media                        |                                               |         |         |          |  |  |  |  |
| 8-Speaker                          | •                                             | •       | -       | -        |  |  |  |  |
| 10-Speaker                         | -                                             | -       | •       | •        |  |  |  |  |
| Active Noise Canceling             | -                                             | -       | •       | •        |  |  |  |  |
| 12.3-inch CSD                      | •                                             | •       | •       | •        |  |  |  |  |
| Convenience                        |                                               |         |         |          |  |  |  |  |
| Phone Wireless Charging            | -                                             | •       | •       | •        |  |  |  |  |
| AR-HUD                             | -                                             | -       | •       | •        |  |  |  |  |
| 3 Zone Auto AC                     |                                               | -       | •       | •        |  |  |  |  |
| CN95 AC Filter                     | •                                             | •       | •       | •        |  |  |  |  |
| Advanced Driver Assistance Systems |                                               |         |         |          |  |  |  |  |
| Adaptive Cruise Control            | -                                             | •       | •       | •        |  |  |  |  |
| Lane Change Assist (LCA)           |                                               | -       | •       | •        |  |  |  |  |
| Blind Side Detection (BSD)         |                                               | -       | •       | •        |  |  |  |  |
| Rear Collision Warning (RCW)       | -                                             | -       | •       | •        |  |  |  |  |
| Highway Assist Base (HWA Base)     |                                               | •       | •       | •        |  |  |  |  |