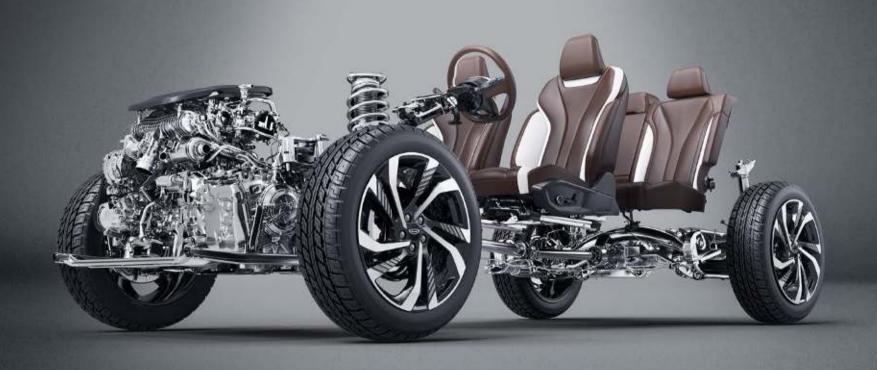

# CMA - WORLD-CLASS MODULAR ARCHITECTURE

### **WORLD-CLASS CMA WITH**

First-class Engine: High-power 2.0TD+8AT high-performance powertrain, high-power 2.0TD engine = 350 N·m 235HP, 0-100 KM/H: 7.7 S.

Transmission: High-quality Aisin 8AT transmission featuring excellent energy-saving performance and maintenance-free life span.

In addition to CMA, 2.0TD engine and Aisin 8AT transmission, the Monjaro is also equipped with the latest BorgWarner Intelligent 4WD System (Sixth Generation).

High-quality Aisin 8AT transmission featuring excellent energy-saving performance

Highly scalable compact modular architecture (CMA)

WTCR World Champion-class Drive E 2.0TD Engine