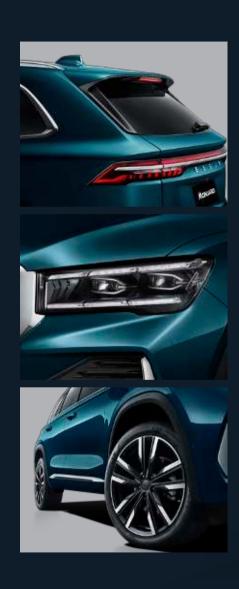

# "AURORA MATRIX" FULL-WIDTH HORIZONTAL TAILLIGHTS

Every spot in the taillights sparkles with a cosmic aurora, and countless light spots are connected in an array, releasing infinite energy.

Rear-crossing pulse matrix taillamp

Streamlined design