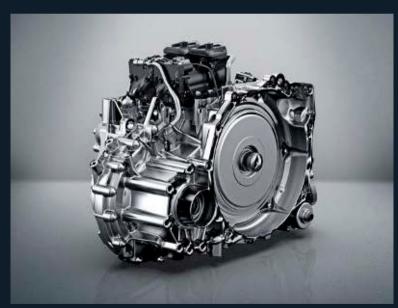

### **WORLD-CLASS CMA WITH**

First-class Engine: High-power 2.0TD+8AT high-performance powertrain, high-power 2.0TD engine = 350 N·m 235HP, 0-100 KM/H: 7.7 S.

Transmission: High-quality Aisin 8AT transmission featuring excellent energy-saving performance and maintenance-free life span.

In addition to CMA, 2.0TD engine and Aisin 8AT transmission, the Monjaro is also equipped with the latest BorgWarner Intelligent 4WD System (Sixth Generation).

High-quality Aisin 8AT transmission featuring excellent energy-saving performance

Highly scalable compact modular architecture (CMA)

WTCR World Champion-class Drive E 2.0TD Engine