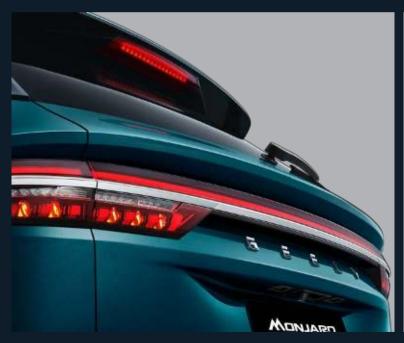

# "AURORA MATRIX" FULL-WIDTH HORIZONTAL TAILLIGHTS

Every spot in the taillights sparkles with a cosmic aurora, and countless light spots are connected in an array, releasing infinite energy.

Rear-crossing pulse matrix taillamp