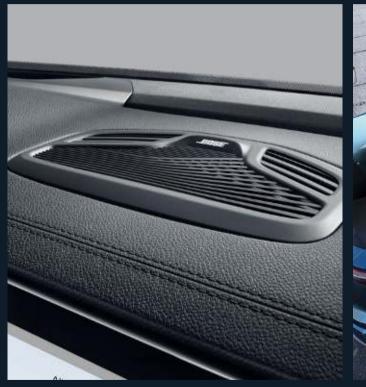

### **ENVIRONMENTALLY-FRIENDLY SUEDE**

The Monjaro is equipped with eco-friendly suede, which is delicate to the touch, non-toxic and odorless, offering you a high-quality luxury cabin.

BOSE Bespoke Active Noise Cancellation (ANC) Audio