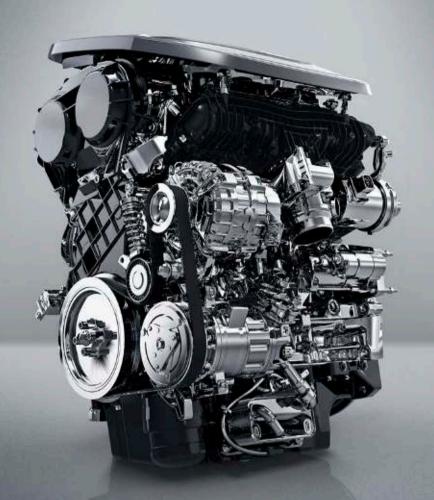

### **WORLD-CLASS CMA WITH**

First-class Engine: High-power 2.0TD+8AT high-performance powertrain, high-power 2.0TD engine = 350 N·m 235HP, 0-100 KM/H: 7.7 S.

Transmission: High-quality Aisin 8AT transmission featuring excellent energy-saving performance and maintenance-free life span.

In addition to CMA, 2.0TD engine and Aisin 8AT transmission, the Monjaro is also equipped with the latest BorgWarner Intelligent 4WD System (Sixth Generation).

High-quality Aisin 8AT transmission featuring excellent energy-saving performance

Highly scalable compact modular architecture (CMA)

WTCR World Champion-class Drive E 2.0TD Engine