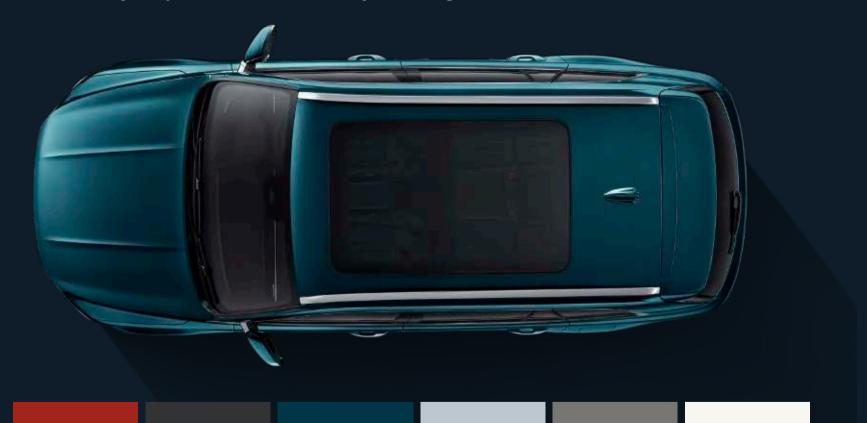

### **EXTERIOR COLORS**

The new Geely Monjaro is available in an array of striking colors.

MARS RED MARBLE BLACK CRYSTAL TURQUOISE AURORA SILVER STORM GRAY PEARL WHITE