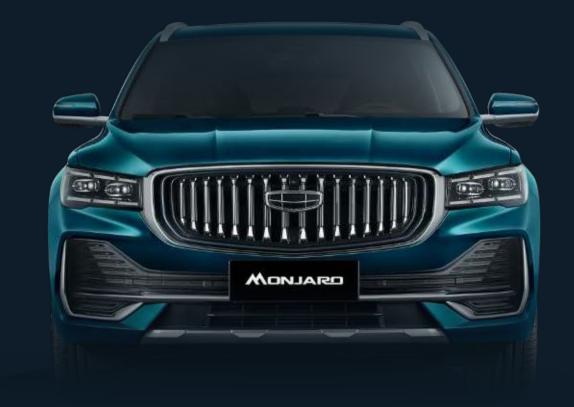

### "MILKY WAY SURGE" FRONT FACE

A surge is a dynamic state in which material constantly emerges and is full of power. The front view, with its "Milky Way Surge" look, implies a constant emergence of energy, setting off the tide of the universe. It flows as an embodiment of the symphony of time and space.