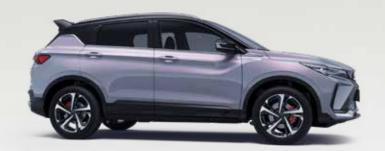

- Brand-new front head inspired from the burst of energy
- Energy Pulse three-segment daytime running lights
- Powerful air intake grille (The energy spreads widely from the center, manifesting the speed and passion as well as the sense of tension and impact)
- ♦ 18-inch tomahawk-style wheel
- Wild bilateral double exhaust (The bilateral double exhaust brings not only the sporty appearance but also the sense of passion)