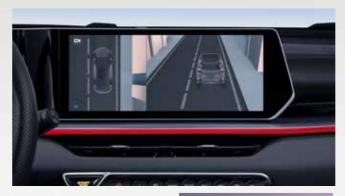

### Intelligent Energy

L2 intelligent driving assistance adds an extra layer of safety and convenience

ACC (Adaptive Cruise Control) system

AEB-P (Autonomous Emergency Braking Pedestrian) system

BSD (Blind Spot Detection) system

LKA (Lane Keeping Assist) system

IHBC (Intelligent High Beam Control) system

Drive mode select (sport/comfort/eco)

ABS+EBD

ACC (Adaptive Cruise Control)

LKA (Lane Keeping Assist)

BSD (Blind Spot Detection)

IHBC (Intelligent High Beam Control) AEB (Autonomous Emergency Braking)

Autonomous parking assistant