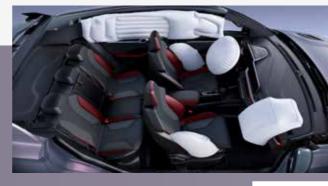

# Safety Energy

All around protection to ensure safety while driving

540" panoramic view

Air purification system

540° camera

6 airbags

Wireless charging

6 speakers with Carplay

E-Call

option configuration

COLOR BODY