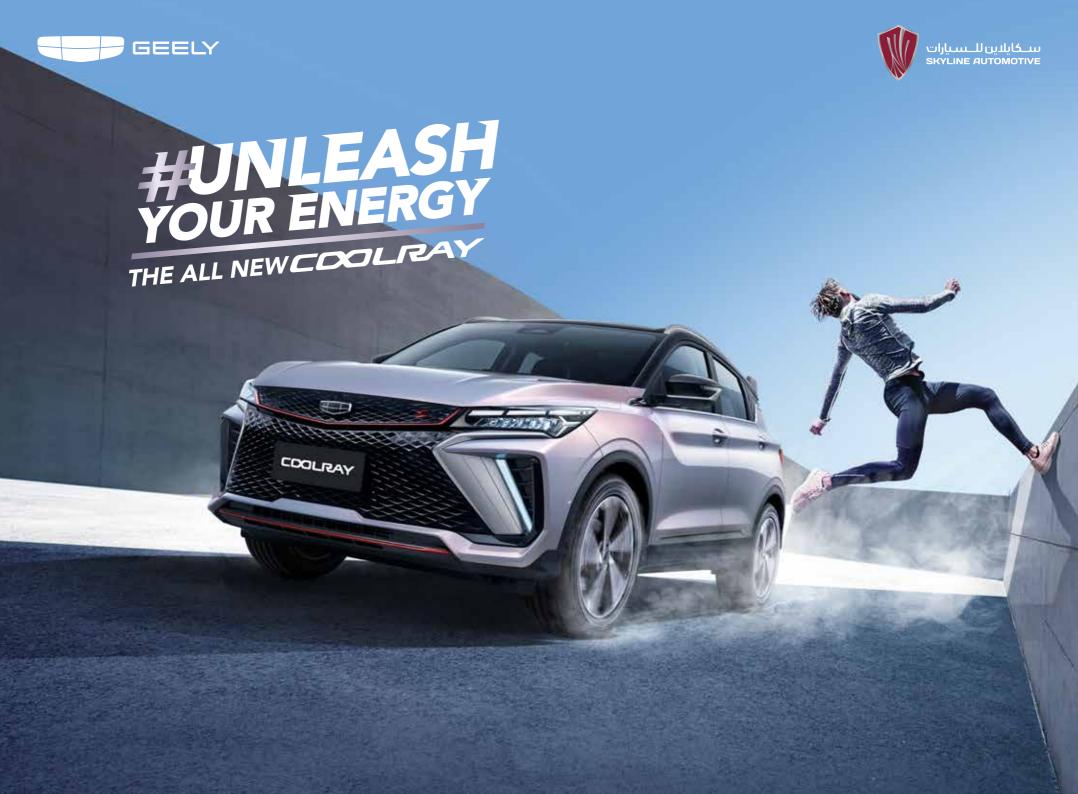

- Brand-new front head inspired from the burst of energy
- Energy Pulse three-segment daytime running lights
- Powerful air intake grille (The energy spreads widely from the center, manifesting the speed and passion as well as the sense of tension and impact)
- ♦ 18-inch tomahawk-style wheel
- Wild bilateral double exhaust (The bilateral double exhaust brings not only the sporty appearance but also the sense of passion)

















### Intelligent Energy

L2 intelligent driving assistance adds an extra layer of safety and convenience



ACC (Adaptive Cruise Control) system



AEB-P (Autonomous Emergency Braking Pedestrian) system



BSD (Blind Spot Detection) system



LKA (Lane Keeping Assist) system



IHBC (Intelligent High Beam Control) system

## Design Energy

Define the