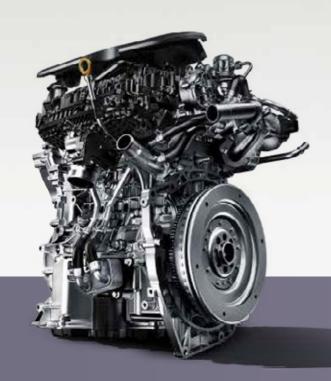

# Dynamic Energy

COOLRAY energize you with its impressive performance

1.5 TD four-cylinder engine

7-speed wet dual-clutch transmission