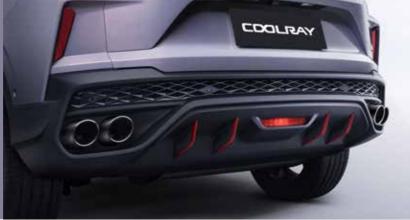

- Brand-new front head inspired from the burst of energy
- Energy Pulse three-segment daytime running lights
- Powerful air intake grille (The energy spreads widely from the center, manifesting the speed and passion as well as the sense of tension and impact)
- ♦ 18-inch tomahawk-style wheel
- Wild bilateral double exhaust (The bilateral double exhaust brings not only the sporty appearance but also the sense of passion)