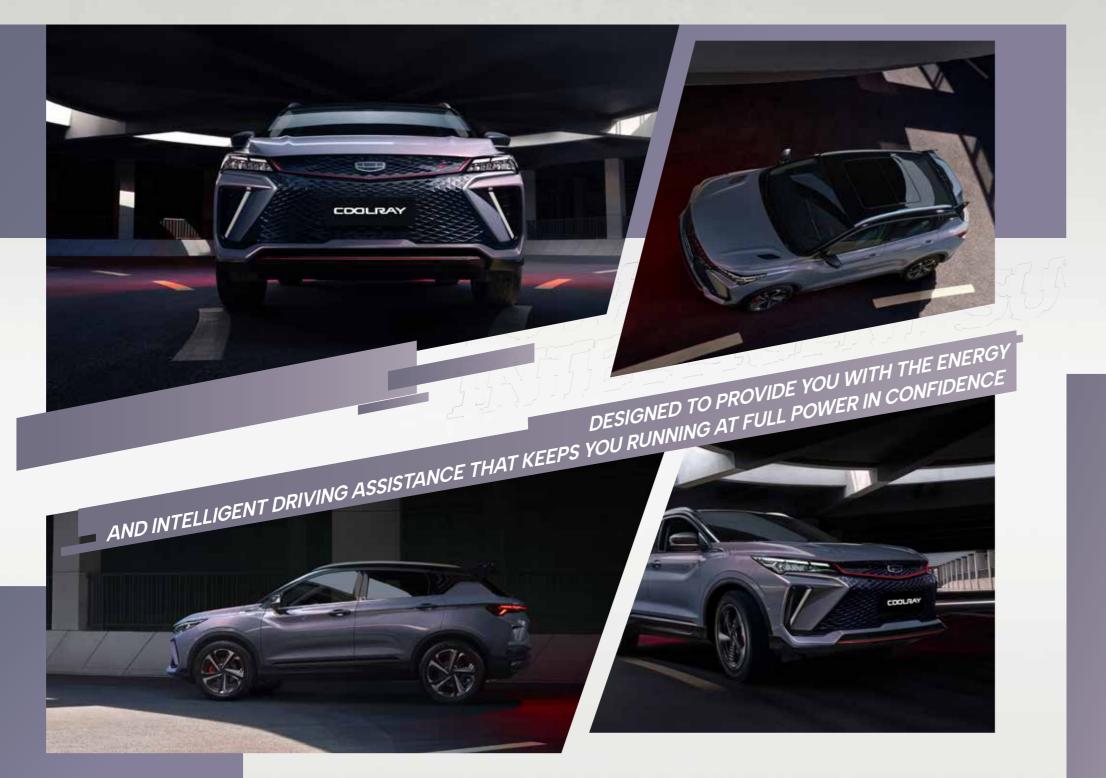

### Intelligent Energy

L2 intelligent driving assistance adds an extra layer of safety and convenience

ACC (Adaptive Cruise Control) system

AEB-P (Autonomous Emergency Braking Pedestrian) system

BSD (Blind Spot Detection) system

LKA (Lane Keeping Assist) system

IHBC (Intelligent High Beam Control) system