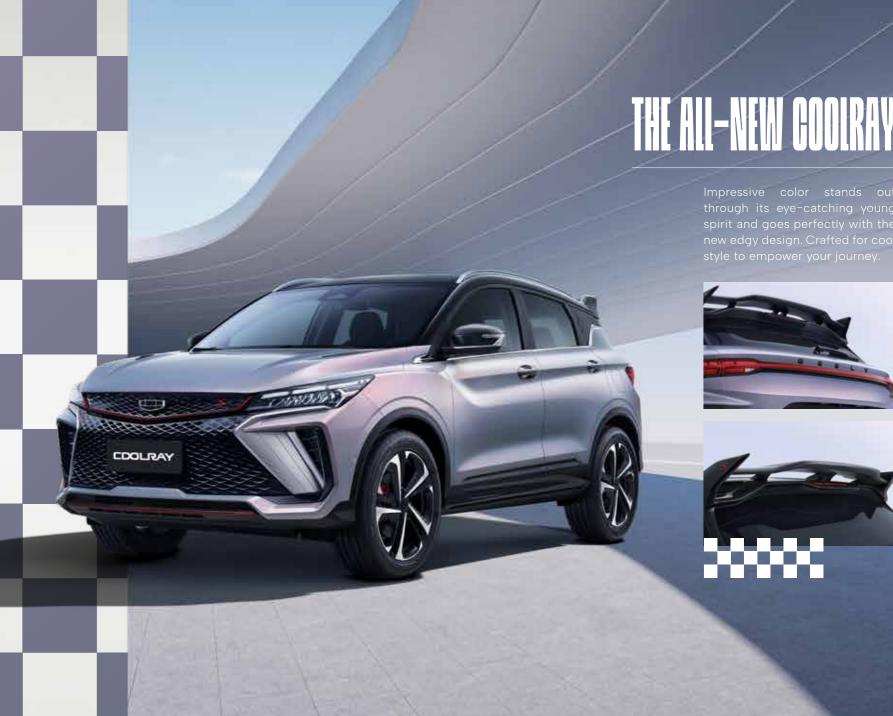

- Brand-new front head inspired from the burst of energy
- Energy Pulse three-segment daytime running lights
- Powerful air intake grille (The energy spreads widely from the center, manifesting the speed and passion as well as the sense of tension and impact)
- ♦ 18-inch tomahawk-style wheel
- Wild bilateral double exhaust (The bilateral double exhaust brings not only the sporty appearance but also the sense of passion)