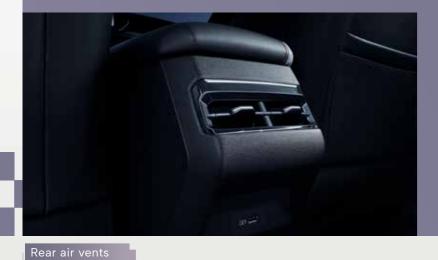

Auto-hold

Panorama sunroof

10.25 inch + 12.3 inch screen

Smart entry & One button start

Driver seat 6-way power adjust

Passenger seat 4-way manual adjust

Driver seat ventilation

2<sup>nd</sup>-row A/C vent