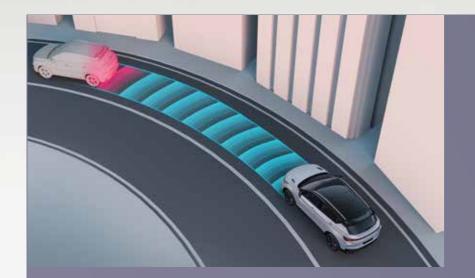

### Intelligent Energy

L2 intelligent driving assistance adds an extra layer of safety and convenience

ACC (Adaptive Cruise Control) system

AEB-P (Autonomous Emergency Braking Pedestrian) system

BSD (Blind Spot Detection) system

LKA (Lane Keeping Assist) system

IHBC (Intelligent High Beam Control) system