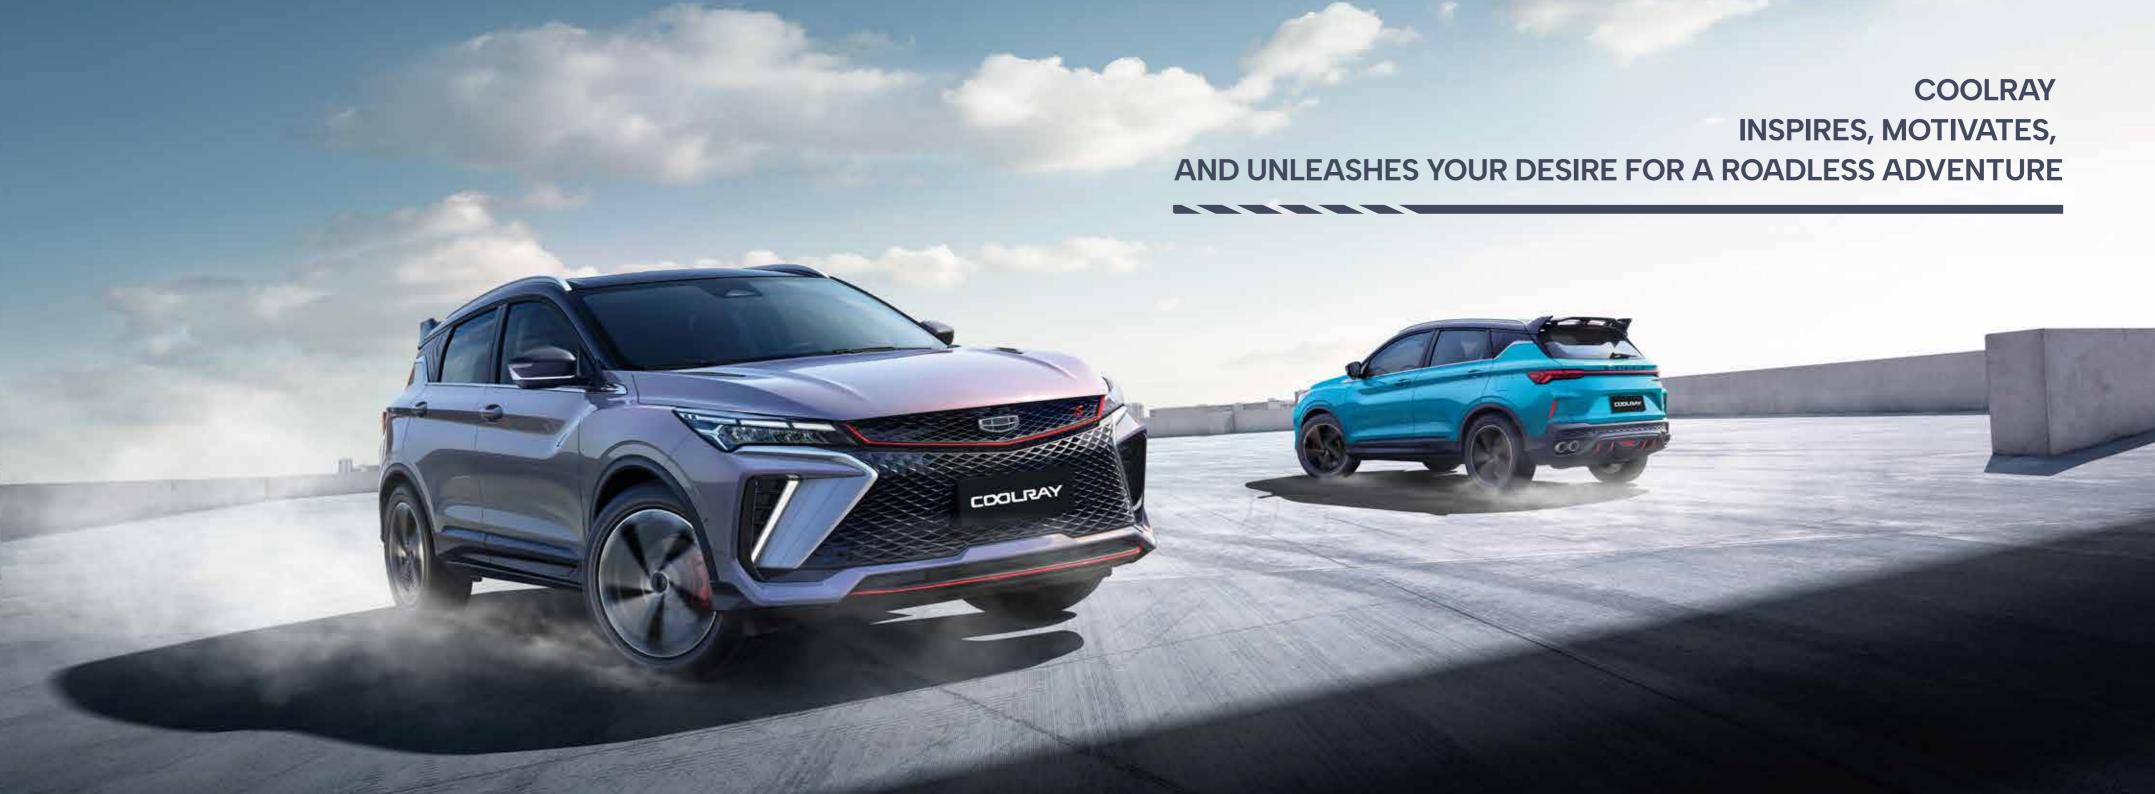

- Brand-new front head inspired from the burst of energy
- Energy Pulse three-segment daytime running lights
- Powerful air intake grille (The energy spreads widely from the center, manifesting the speed and passion as well as the sense of tension and impact)
- ♦ 18-inch tomahawk-style wheel
- Wild bilateral double exhaust (The bilateral double exhaust brings not only the sporty appearance but also the sense of passion)

















### Intelligent Energy

L2 intelligent driving assistance adds an extra layer of safety and convenience



ACC (Adaptive Cruise Control) system



AEB-P (Autonomous Emergency Braking Pedestrian) system



BSD (Blind Spot Detection) system



LKA (Lane Keeping Assist) system



IHBC (Intelligent High Beam Control) system

## Design Energy

Define the d