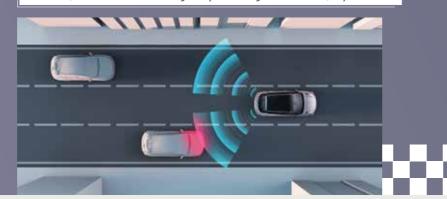

### Intelligent Energy

L2 intelligent driving assistance adds an extra layer of safety and convenience

ACC (Adaptive Cruise Control) system

AEB-P (Autonomous Emergency Braking Pedestrian) system

BSD (Blind Spot Detection) system

LKA (Lane Keeping Assist) system

IHBC (Intelligent High Beam Control) system