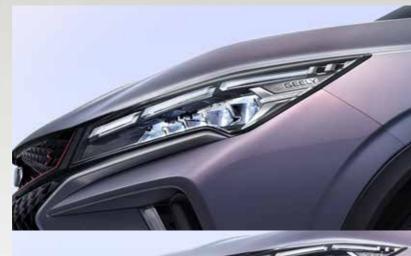

- Brand-new front head inspired from the burst of energy
- Energy Pulse three-segment daytime running lights
- Powerful air intake grille (The energy spreads widely from the center, manifesting the speed and passion as well as the sense of tension and impact)
- ♦ 18-inch tomahawk-style wheel
- Wild bilateral double exhaust (The bilateral double exhaust brings not only the sporty appearance but also the sense of passion)