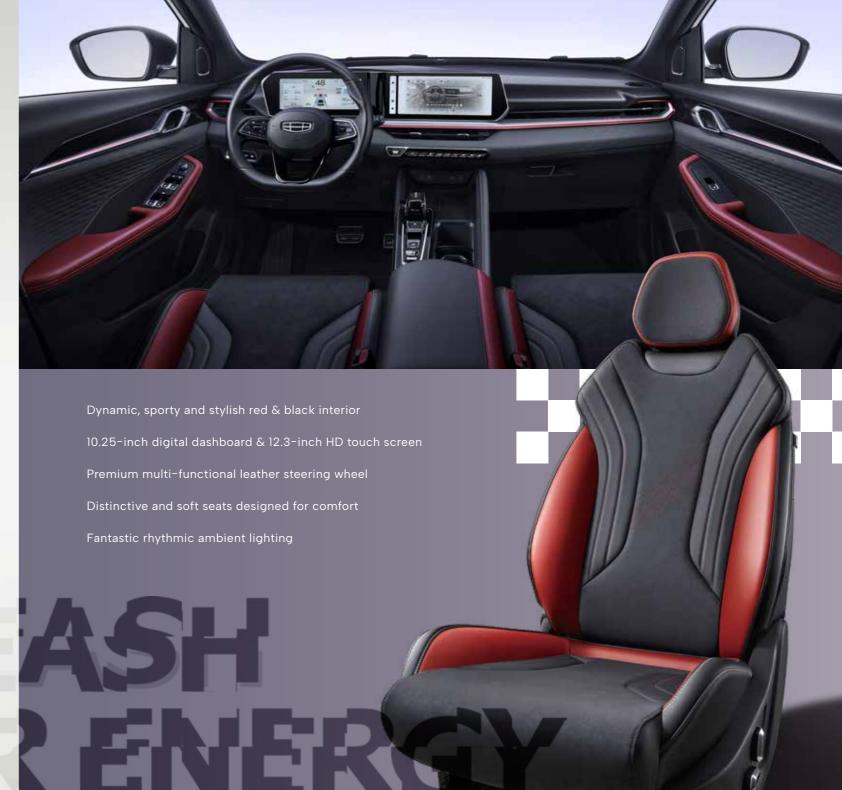

## Design Energy

Define the differences with unique design aesthetics

Carplay

Fantastic rhythmic ambient lighting

Auto-hold

Panorama sunroof

10.25 inch + 12.3 inch screen

Smart entry & One button start

Driver seat 6-way power adjust

Passenger seat 4-way manual adjust

Driver seat ventilation

2<sup>nd</sup>-row A/C vent