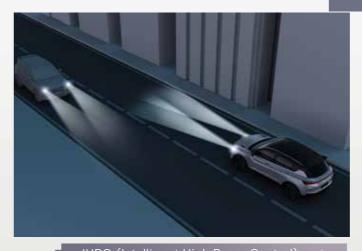

- Brand-new front head inspired from the burst of energy
- Energy Pulse three-segment daytime running lights
- Powerful air intake grille (The energy spreads widely from the center, manifesting the speed and passion as well as the sense of tension and impact)
- ♦ 18-inch tomahawk-style wheel
- Wild bilateral double exhaust (The bilateral double exhaust brings not only the sporty appearance but also the sense of passion)

















### Intelligent Energy

L2 intelligent driving assistance adds an extra layer of safety and convenience



ACC (Adaptive Cruise Control) system



AEB-P (Autonomous Emergency Braking Pedestrian) system



BSD (Blind Spot Detection) system



LKA (Lane Keeping Assist) system



IHBC (Intelligent High Beam Control) system

## Design Energy

Define the differences with unique design aesthetics



Carplay



Fantastic rhythmic ambient lighting

# Dynamic Energy

COOLRAY energize you with its impressive performance





1.5 TD four-cylinder engine

7-speed wet dual-clutch transmission

# Safety Energy

All around protection to ensure safety while driving



540" panoramic view







Air purification system

#### ALL NEW COOLRAY SPECIFICATION



#### SX11 -A3

LENGTH 4330mm

WIDTH 1810mm

POWER

133kw

WHEELBASE

2600mm

BODY 5-seater

TORQUE 290N·m

HEIGHT

1615mm

Wheel size: 215/55 R18

LED lamp (headlamp/ DRL/tail lamp)

Auto headlamp Ambient lamp

Rain sensor

Power tailgate

Auto-hold

Panorama sunroof

10.25 inch + 12.3 inch screen

Smart entry & One button