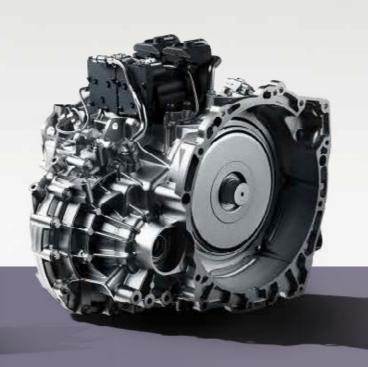

# Dynamic Energy

COOLRAY energize you with its impressive performance

1.5 TD four-cylinder engine

7-speed wet dual-clutch transmission