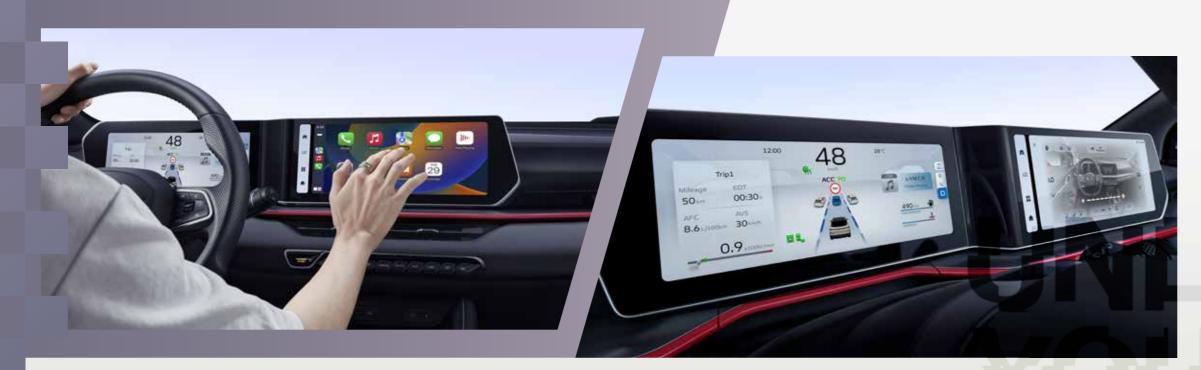

## Design Energy

Define the differences with unique design aesthetics

Carplay

Fantastic rhythmic ambient lighting

Auto-hold

Panorama sunroof

10.25 inch + 12.3 inch screen

Smart entry & One button start

Driver seat 6-way power adjust

Passenger seat 4-way manual adjust

Driver seat ventilation

2<sup>nd</sup>-row A/C vent