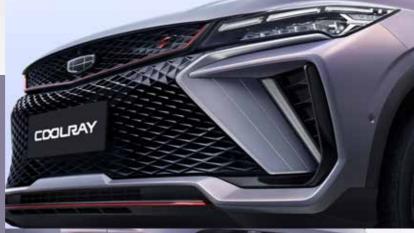

- Brand-new front head inspired from the burst of energy
- Energy Pulse three-segment daytime running lights
- Powerful air intake grille (The energy spreads widely from the center, manifesting the speed and passion as well as the sense of tension and impact)
- ♦ 18-inch tomahawk-style wheel
- Wild bilateral double exhaust (The bilateral double exhaust brings not only the sporty appearance but also the sense of passion)