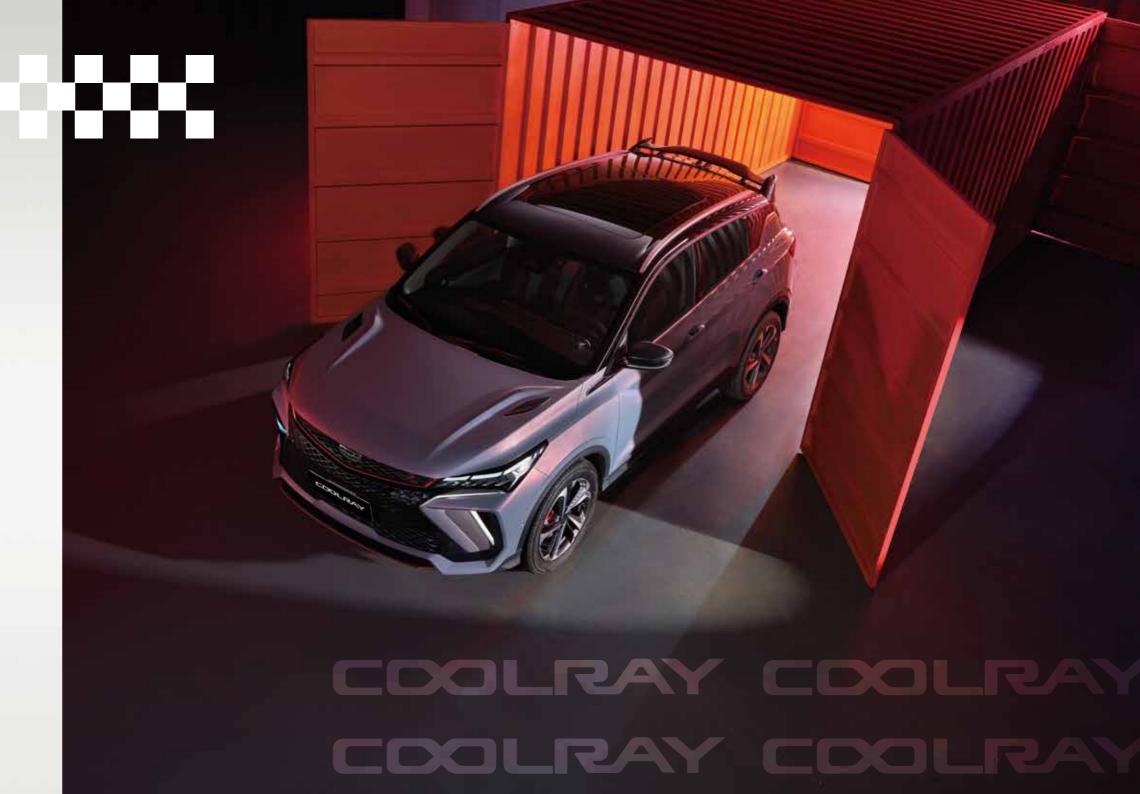

- Brand-new front head inspired from the burst of energy
- Energy Pulse three-segment daytime running lights
- Powerful air intake grille (The energy spreads widely from the center, manifesting the speed and passion as well as the sense of tension and impact)
- ♦ 18-inch tomahawk-style wheel
- Wild bilateral double exhaust (The bilateral double exhaust brings not only the sporty appearance but also the sense of passion)