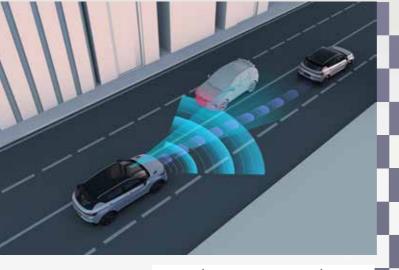

### Intelligent Energy

L2 intelligent driving assistance adds an extra layer of safety and convenience

ACC (Adaptive Cruise Control) system

AEB-P (Autonomous Emergency Braking Pedestrian) system

BSD (Blind Spot Detection) system

LKA (Lane Keeping Assist) system

IHBC (Intelligent High Beam Control) system