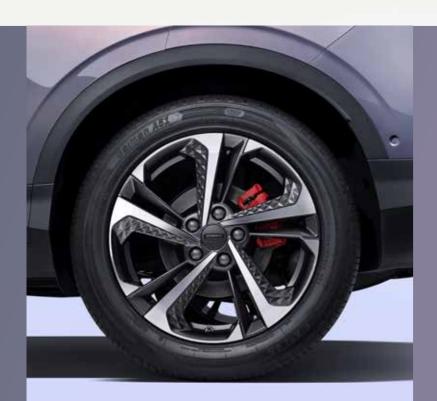

- Brand-new front head inspired from the burst of energy
- Energy Pulse three-segment daytime running lights
- Powerful air intake grille (The energy spreads widely from the center, manifesting the speed and passion as well as the sense of tension and impact)
- ♦ 18-inch tomahawk-style wheel
- Wild bilateral double exhaust (The bilateral double exhaust brings not only the sporty appearance but also the sense of passion)